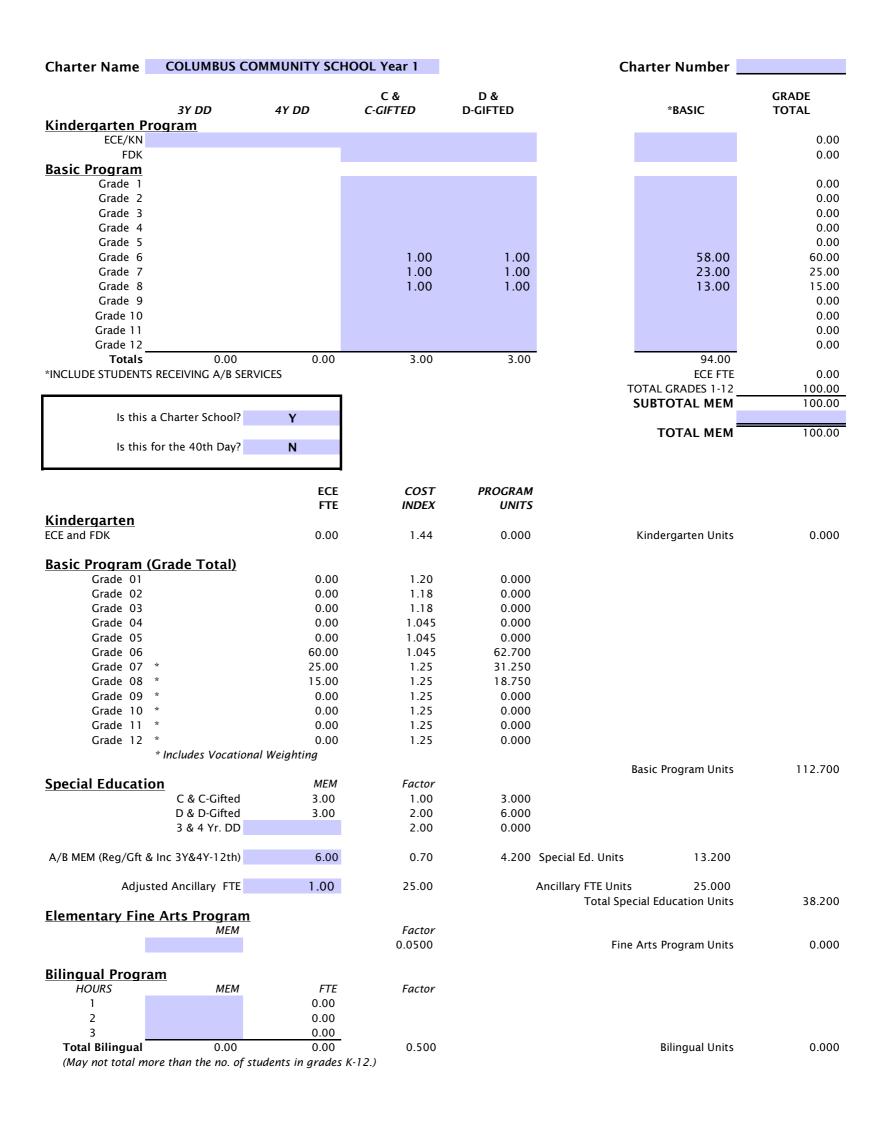

| Charter Name COLUMBUS COMMUNITY SCHOOL Year 2 |                  |                 | Charter Number  |                                                          |                |
|-----------------------------------------------|------------------|-----------------|-----------------|----------------------------------------------------------|----------------|
| 3Y DD                                         | 4Y DD            | C &<br>C-GIFTED | D &<br>D-GIFTED | *BASIC                                                   | GRADE<br>TOTAL |
| Kindergarten Program                          | לט וד            | C-GII TED       | D-GII ILD       | BASIC                                                    | TOTAL          |
| ECE/KN                                        |                  |                 |                 |                                                          | 0.00           |
| FDK                                           |                  |                 |                 |                                                          | 0.00           |
| <u>Basic Program</u><br>Grade 1               |                  |                 |                 |                                                          | 0.00           |
| Grade 2                                       |                  |                 |                 |                                                          | 0.00           |
| Grade 3                                       |                  |                 |                 |                                                          | 0.00           |
| Grade 4                                       |                  |                 |                 |                                                          | 0.00           |
| Grade 5                                       |                  |                 |                 |                                                          | 0.00           |
| Grade 6                                       |                  | 1.00            | 1.00            | 23.00                                                    | 25.00          |
| Grade 7                                       |                  | 1.00            | 1.00            | 58.00                                                    | 60.00          |
| Grade 8                                       |                  | 1.00            | 1.00            | 23.00                                                    | 25.00          |
| Grade 9                                       |                  | 1.00            | 1.00            | 13.00                                                    | 15.00          |
| Grade 10<br>Grade 11                          |                  |                 |                 |                                                          | 0.00<br>0.00   |
| Grade 12                                      |                  |                 |                 |                                                          | 0.00           |
| Totals 0.00                                   | 0.00             | 4.00            | 4.00            | 117.00                                                   | 0.00           |
| *INCLUDE STUDENTS RECEIVING A/B S             |                  |                 |                 | ECE FTE                                                  | 0.00           |
| ,                                             |                  |                 |                 | TOTAL GRADES 1-12                                        |                |
|                                               |                  |                 |                 | SUBTOTAL MEM                                             | 125.00         |
| Is this a Charter School                      | ? <b>Y</b>       |                 |                 |                                                          |                |
|                                               |                  |                 |                 | TOTAL MEM                                                | 125.00         |
| Is this for the 40th Day                      | ? <b>N</b>       |                 |                 |                                                          |                |
| <u> </u>                                      |                  |                 |                 |                                                          |                |
|                                               | ECE              | COST            | PROGRAM         | ,                                                        |                |
|                                               | FTE              | INDEX           | UNITS           |                                                          |                |
| <u>Kindergarten</u>                           |                  | MBLA            | 05              |                                                          |                |
| ECE and FDK                                   | 0.00             | 1.44            | 0.000           | Kindergarten Units                                       | 0.000          |
|                                               |                  |                 |                 | -                                                        |                |
| <b>Basic Program (Grade Total)</b>            | =                |                 |                 |                                                          |                |
| Grade 01                                      | 0.00             | 1.20            | 0.000           |                                                          |                |
| Grade 02                                      | 0.00             | 1.18            | 0.000           |                                                          |                |
| Grade 03                                      | 0.00             | 1.18            | 0.000           |                                                          |                |
| Grade 04                                      | 0.00             | 1.045           | 0.000           |                                                          |                |
| Grade 05                                      | 0.00<br>25.00    | 1.045           | 0.000<br>26.125 |                                                          |                |
| Grade 06<br>Grade 07 *                        | 60.00            | 1.045<br>1.25   | 75.000          |                                                          |                |
| Grade 08 *                                    | 25.00            | 1.25            | 31.250          |                                                          |                |
| Grade 09 *                                    | 15.00            | 1.25            | 18.750          |                                                          |                |
| Grade 10 *                                    | 0.00             | 1.25            | 0.000           |                                                          |                |
| Grade 11 *                                    | 0.00             | 1.25            | 0.000           |                                                          |                |
| Grade 12 *                                    | 0.00             | 1.25            | 0.000           |                                                          |                |
| * Includes Vocat                              | tional Weighting |                 |                 |                                                          |                |
|                                               |                  |                 |                 | Basic Program Units                                      | 151.125        |
| Special Education                             | MEM              | Factor          |                 |                                                          |                |
| C & C-Gifted                                  |                  | 1.00            | 4.000           |                                                          |                |
| D & D-Gifted                                  |                  | 2.00            | 8.000           |                                                          |                |
| 3 & 4 Yr. DE                                  |                  | 2.00            | 0.000           |                                                          |                |
| A/B MEM (Reg/Gft & Inc 3Y&4Y-12th             | 8.00             | 0.70            | 5.600           | Special Ed. Units 17.600                                 |                |
| Additional LA III                             | 1.00             | 35.00           |                 | Anaillant FTF Units                                      |                |
| Adjusted Ancillary FTI                        | E 1.00           | 25.00           |                 | Ancillary FTE Units 25.000 Total Special Education Units | 42.600         |
| <b>Elementary Fine Arts Progra</b>            | ım               |                 |                 | Total Special Education offics                           | 42.000         |
| MEN                                           |                  | Factor          |                 |                                                          |                |
|                                               |                  | 0.0500          |                 | Fine Arts Program Units                                  | 0.000          |
|                                               |                  |                 |                 |                                                          |                |
| Bilingual Program                             |                  | _               |                 |                                                          |                |
| HOURS MEM                                     |                  | Factor          |                 |                                                          |                |
| 1                                             | 0.00             |                 |                 |                                                          |                |
| 2                                             | 0.00<br>0.00     |                 |                 |                                                          |                |
| Total Bilingual 0.00                          |                  | 0.500           |                 | Bilingual Units                                          | 0.000          |
| (May not total more than the no. o            |                  |                 |                 | biiiigaai oiiits                                         | 0.000          |
| ,                                             | ,                | ,               |                 |                                                          |                |