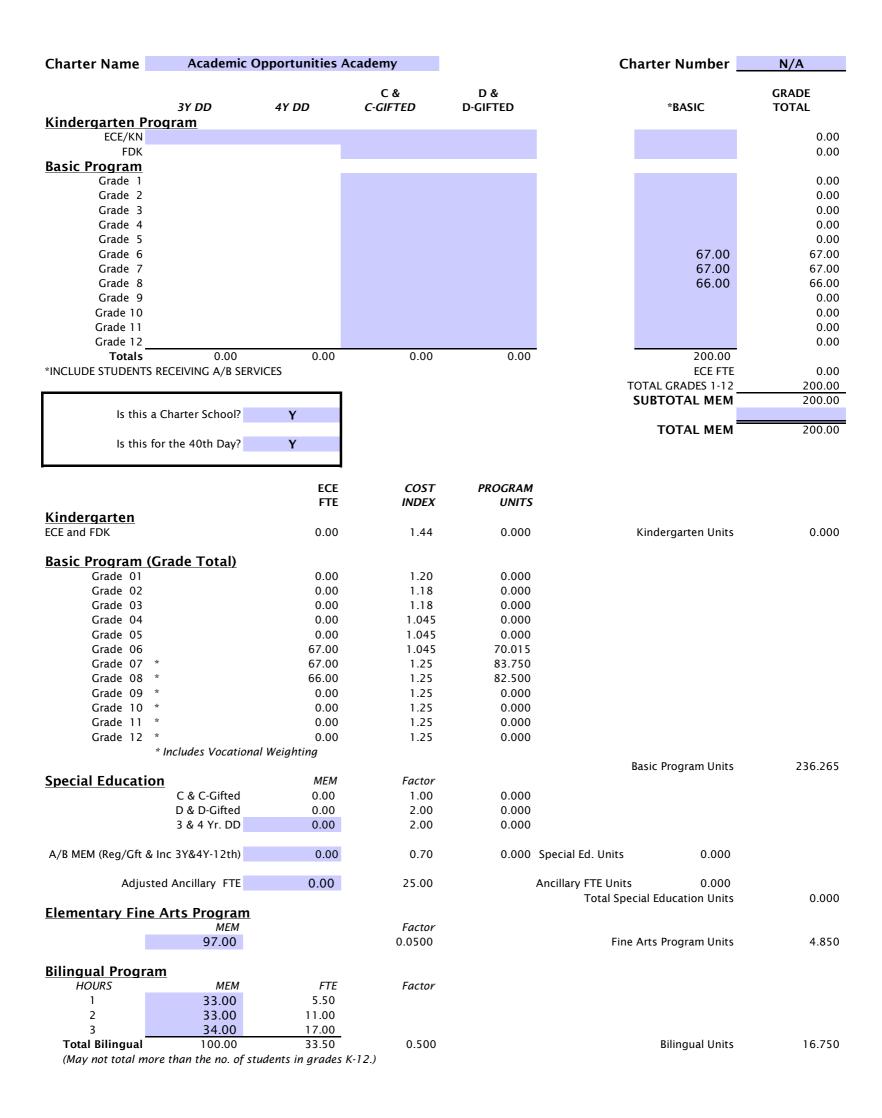

#### 1. ELEMENTARY/MIDDLE SCHOOL/JUNIOR HIGH

List each school with a projected MEM (Basic 1-9 and Operational Fund Early Childhood FTE EXCLUDING SPECIAL ED.) of less than 200.  $((200 - \text{MEM})/200) \times (1.0 \times \text{MEM}) = \text{UNITS}$ 

| SCHOOL NAME                                      |  | CODE | GRADES |  | MEM    | UNITS  |  |
|--------------------------------------------------|--|------|--------|--|--------|--------|--|
| AcademicOpportunitiesAcademy                     |  |      | 6 - 8  |  | 125.00 | 46.875 |  |
|                                                  |  |      |        |  |        | 0.000  |  |
|                                                  |  |      |        |  |        | 0.000  |  |
|                                                  |  |      |        |  |        | 0.000  |  |
|                                                  |  |      |        |  |        | 0.000  |  |
|                                                  |  |      |        |  |        | 0.000  |  |
| TOTAL ELEMENTARY/MIDDLE SCHOOL/JUNIOR HIGH UNITS |  |      |        |  |        |        |  |