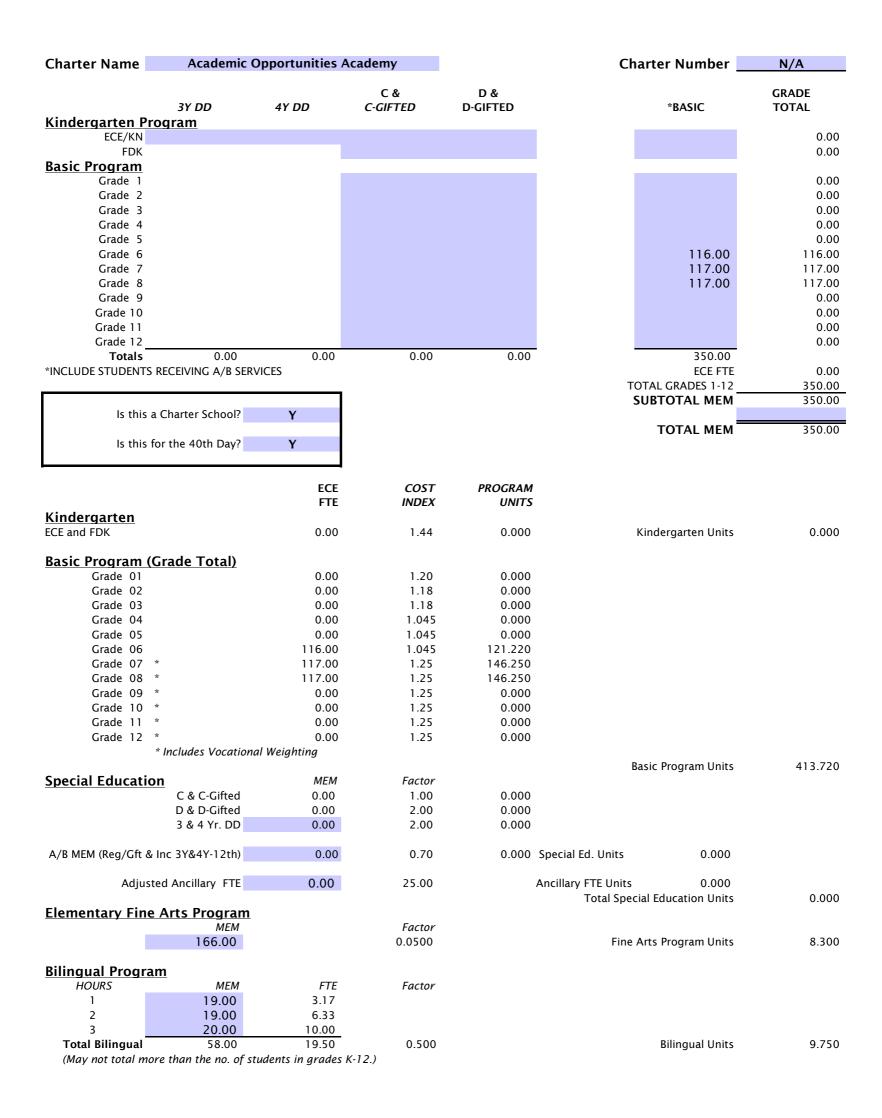

#### 1. ELEMENTARY/MIDDLE SCHOOL/JUNIOR HIGH

List each school with a projected MEM (Basic 1-9 and Operational Fund Early Childhood FTE EXCLUDING SPECIAL ED.) of less than 200.  $((200 - \text{MEM})/200) \times (1.0 \times \text{MEM}) = \text{UNITS}$ 

| SCHOOL NAME                                      |  | CODE | GRADES |  | MEM    | UNITS  |  |
|--------------------------------------------------|--|------|--------|--|--------|--------|--|
| AcademicOpportunitiesAcademy                     |  |      | 6 - 8  |  | 125.00 | 46.875 |  |
|                                                  |  |      |        |  |        | 0.000  |  |
|                                                  |  |      |        |  |        | 0.000  |  |
|                                                  |  |      |        |  |        | 0.000  |  |
|                                                  |  |      |        |  |        | 0.000  |  |
|                                                  |  |      |        |  |        | 0.000  |  |
| TOTAL ELEMENTARY/MIDDLE SCHOOL/JUNIOR HIGH UNITS |  |      |        |  |        |        |  |