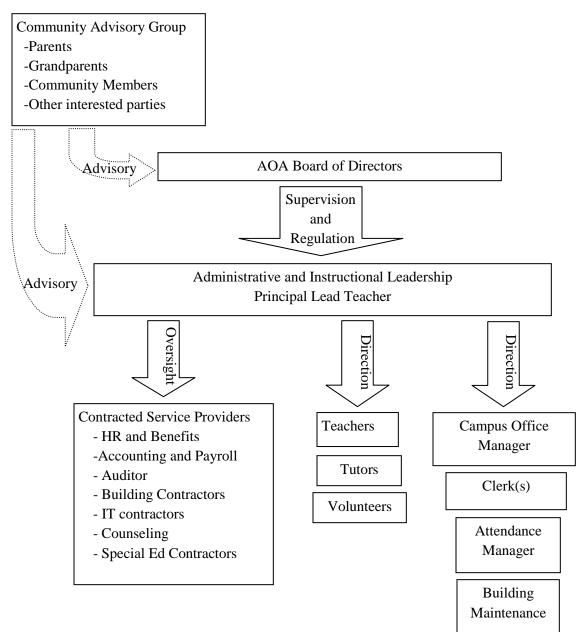

# Organizational Chart

At full capacity (400 students in K-12) the teachers will include up to about T2 full-time regular education teachers and one special education teacher. Tutors in the instructional group will include up to about 24 with assignments for regular education and up to about 2 with assignments for special education depending on the actual student population that enrolls in Academic Opportunities Academy.