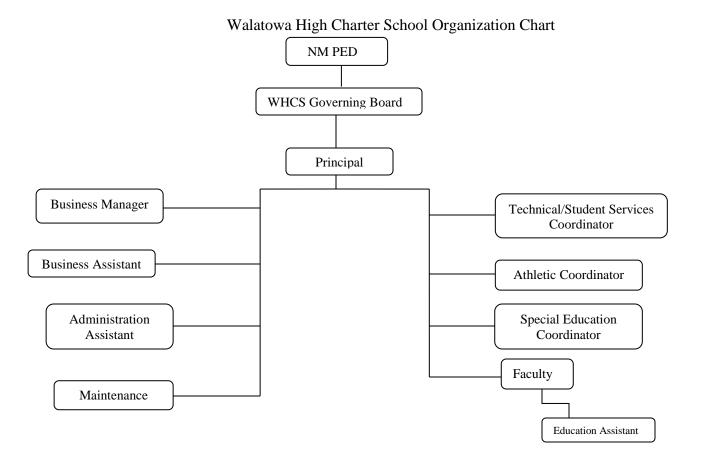

## Walatowa High Charter School

147 Bearhead Canyon Road P.O. Box 669 Jemez Pueblo, NM 87024

Voice: (575) 834-0443 FAX: (575) 834-0449

Located on the Jemez Pueblo Indian Reservation



"Think Globally, Create Locally"



- 2) The Staffing plan for the next five-year term will continue to follow current staffing including a full-time special education teacher/coordinator and full-time physical education teacher. In the previous five-year term, our students could have held constant-between 60 and 70.
- 3) WHCS stipulates to the local school district's policies regarding the staff discipline process that provides for due process. These policies regarding the staff discipline process that provides for due process. These policies are found in the 200 Series of Walatowa High Charter School Board Policy.