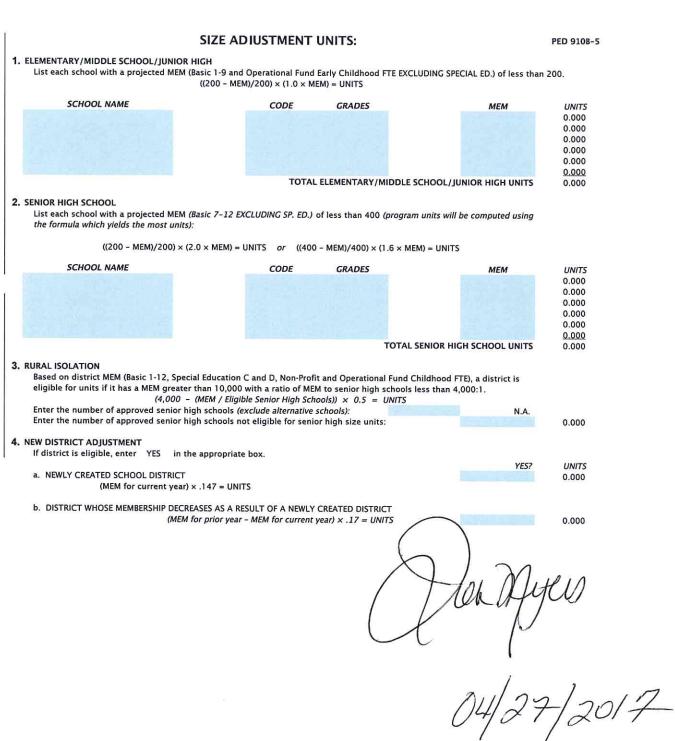

### 2017-2018 STATE EQUALIZATION GUARANTEE COMPUTATION **REVENUE ESTIMATE WORKSHEET** BASED ON 2016-2017 STARS FINAL 80/120 DAY AVERAGE

| arter Name                                                                                                                                                                                                                                                                                                                                                                                                                                                                                                                                                                                                                                                                                                                                                                                                                                                                                                                                                                                                                                                                                                                                                                                                                                                                                                                                                                                                                                                                                                                                                                                                                                                                                                                                                                                                                                                                                                                                                                                                                                                                                                                     | Mission Achievemer                        | it                     |                   | Charter Number                | 542-001      |
|--------------------------------------------------------------------------------------------------------------------------------------------------------------------------------------------------------------------------------------------------------------------------------------------------------------------------------------------------------------------------------------------------------------------------------------------------------------------------------------------------------------------------------------------------------------------------------------------------------------------------------------------------------------------------------------------------------------------------------------------------------------------------------------------------------------------------------------------------------------------------------------------------------------------------------------------------------------------------------------------------------------------------------------------------------------------------------------------------------------------------------------------------------------------------------------------------------------------------------------------------------------------------------------------------------------------------------------------------------------------------------------------------------------------------------------------------------------------------------------------------------------------------------------------------------------------------------------------------------------------------------------------------------------------------------------------------------------------------------------------------------------------------------------------------------------------------------------------------------------------------------------------------------------------------------------------------------------------------------------------------------------------------------------------------------------------------------------------------------------------------------|-------------------------------------------|------------------------|-------------------|-------------------------------|--------------|
|                                                                                                                                                                                                                                                                                                                                                                                                                                                                                                                                                                                                                                                                                                                                                                                                                                                                                                                                                                                                                                                                                                                                                                                                                                                                                                                                                                                                                                                                                                                                                                                                                                                                                                                                                                                                                                                                                                                                                                                                                                                                                                                                |                                           | C &                    | D &               |                               | GRADE        |
| 3Y D<br>ergarten Program                                                                                                                                                                                                                                                                                                                                                                                                                                                                                                                                                                                                                                                                                                                                                                                                                                                                                                                                                                                                                                                                                                                                                                                                                                                                                                                                                                                                                                                                                                                                                                                                                                                                                                                                                                                                                                                                                                                                                                                                                                                                                                       | D 4Y DD                                   | C-GIFTED               | D-GIFTED          | *BASIC                        | TOTAL        |
| ECE/KN                                                                                                                                                                                                                                                                                                                                                                                                                                                                                                                                                                                                                                                                                                                                                                                                                                                                                                                                                                                                                                                                                                                                                                                                                                                                                                                                                                                                                                                                                                                                                                                                                                                                                                                                                                                                                                                                                                                                                                                                                                                                                                                         |                                           |                        |                   |                               | 0.00         |
| FDK                                                                                                                                                                                                                                                                                                                                                                                                                                                                                                                                                                                                                                                                                                                                                                                                                                                                                                                                                                                                                                                                                                                                                                                                                                                                                                                                                                                                                                                                                                                                                                                                                                                                                                                                                                                                                                                                                                                                                                                                                                                                                                                            |                                           |                        | 1.50              | 58.00                         | 59.50        |
| Grade 1                                                                                                                                                                                                                                                                                                                                                                                                                                                                                                                                                                                                                                                                                                                                                                                                                                                                                                                                                                                                                                                                                                                                                                                                                                                                                                                                                                                                                                                                                                                                                                                                                                                                                                                                                                                                                                                                                                                                                                                                                                                                                                                        |                                           | 2.00                   |                   | 58.00                         | 60.00        |
| Grade 2                                                                                                                                                                                                                                                                                                                                                                                                                                                                                                                                                                                                                                                                                                                                                                                                                                                                                                                                                                                                                                                                                                                                                                                                                                                                                                                                                                                                                                                                                                                                                                                                                                                                                                                                                                                                                                                                                                                                                                                                                                                                                                                        |                                           | 2.50                   | 2.00              |                               | 84.50        |
| Grade 3                                                                                                                                                                                                                                                                                                                                                                                                                                                                                                                                                                                                                                                                                                                                                                                                                                                                                                                                                                                                                                                                                                                                                                                                                                                                                                                                                                                                                                                                                                                                                                                                                                                                                                                                                                                                                                                                                                                                                                                                                                                                                                                        |                                           | 2.50                   | 2.00              | 80.00                         | 0.00         |
| Grade 4                                                                                                                                                                                                                                                                                                                                                                                                                                                                                                                                                                                                                                                                                                                                                                                                                                                                                                                                                                                                                                                                                                                                                                                                                                                                                                                                                                                                                                                                                                                                                                                                                                                                                                                                                                                                                                                                                                                                                                                                                                                                                                                        |                                           |                        |                   |                               | 0.00         |
| Grade 5                                                                                                                                                                                                                                                                                                                                                                                                                                                                                                                                                                                                                                                                                                                                                                                                                                                                                                                                                                                                                                                                                                                                                                                                                                                                                                                                                                                                                                                                                                                                                                                                                                                                                                                                                                                                                                                                                                                                                                                                                                                                                                                        |                                           |                        |                   |                               | 0.00         |
| Grade 6                                                                                                                                                                                                                                                                                                                                                                                                                                                                                                                                                                                                                                                                                                                                                                                                                                                                                                                                                                                                                                                                                                                                                                                                                                                                                                                                                                                                                                                                                                                                                                                                                                                                                                                                                                                                                                                                                                                                                                                                                                                                                                                        |                                           | 11.50                  | 7.00              | 101.00                        | 119.50       |
| Grade 7                                                                                                                                                                                                                                                                                                                                                                                                                                                                                                                                                                                                                                                                                                                                                                                                                                                                                                                                                                                                                                                                                                                                                                                                                                                                                                                                                                                                                                                                                                                                                                                                                                                                                                                                                                                                                                                                                                                                                                                                                                                                                                                        |                                           | 9.50                   | 6.50              | 104.50                        | 120.50       |
| Grade 8                                                                                                                                                                                                                                                                                                                                                                                                                                                                                                                                                                                                                                                                                                                                                                                                                                                                                                                                                                                                                                                                                                                                                                                                                                                                                                                                                                                                                                                                                                                                                                                                                                                                                                                                                                                                                                                                                                                                                                                                                                                                                                                        |                                           | 14.50                  | 10.50             |                               | 119.00       |
| Grade 9                                                                                                                                                                                                                                                                                                                                                                                                                                                                                                                                                                                                                                                                                                                                                                                                                                                                                                                                                                                                                                                                                                                                                                                                                                                                                                                                                                                                                                                                                                                                                                                                                                                                                                                                                                                                                                                                                                                                                                                                                                                                                                                        |                                           | 9.50                   | 3.50              |                               | 79.50        |
| Grade 10<br>Grade 11                                                                                                                                                                                                                                                                                                                                                                                                                                                                                                                                                                                                                                                                                                                                                                                                                                                                                                                                                                                                                                                                                                                                                                                                                                                                                                                                                                                                                                                                                                                                                                                                                                                                                                                                                                                                                                                                                                                                                                                                                                                                                                           |                                           | 12.50                  | 2.50              |                               | 65.50        |
| Grade 12                                                                                                                                                                                                                                                                                                                                                                                                                                                                                                                                                                                                                                                                                                                                                                                                                                                                                                                                                                                                                                                                                                                                                                                                                                                                                                                                                                                                                                                                                                                                                                                                                                                                                                                                                                                                                                                                                                                                                                                                                                                                                                                       |                                           | 8.00                   | 2.50              | 40.50                         | 51.00        |
| Totals                                                                                                                                                                                                                                                                                                                                                                                                                                                                                                                                                                                                                                                                                                                                                                                                                                                                                                                                                                                                                                                                                                                                                                                                                                                                                                                                                                                                                                                                                                                                                                                                                                                                                                                                                                                                                                                                                                                                                                                                                                                                                                                         | 0.00 0.00                                 | 70.00                  | 36.00             | 653.00                        | 0.00         |
| UDE STUDENTS RECEIVIN                                                                                                                                                                                                                                                                                                                                                                                                                                                                                                                                                                                                                                                                                                                                                                                                                                                                                                                                                                                                                                                                                                                                                                                                                                                                                                                                                                                                                                                                                                                                                                                                                                                                                                                                                                                                                                                                                                                                                                                                                                                                                                          |                                           | , 0.00                 | 50.00             | ECE FTE                       | 59.50        |
|                                                                                                                                                                                                                                                                                                                                                                                                                                                                                                                                                                                                                                                                                                                                                                                                                                                                                                                                                                                                                                                                                                                                                                                                                                                                                                                                                                                                                                                                                                                                                                                                                                                                                                                                                                                                                                                                                                                                                                                                                                                                                                                                |                                           |                        |                   | TOTAL GRADES 1-12             | 699.50       |
|                                                                                                                                                                                                                                                                                                                                                                                                                                                                                                                                                                                                                                                                                                                                                                                                                                                                                                                                                                                                                                                                                                                                                                                                                                                                                                                                                                                                                                                                                                                                                                                                                                                                                                                                                                                                                                                                                                                                                                                                                                                                                                                                |                                           |                        |                   | SUBTOTAL MEM                  | 759.00       |
| Is this a Charter                                                                                                                                                                                                                                                                                                                                                                                                                                                                                                                                                                                                                                                                                                                                                                                                                                                                                                                                                                                                                                                                                                                                                                                                                                                                                                                                                                                                                                                                                                                                                                                                                                                                                                                                                                                                                                                                                                                                                                                                                                                                                                              | School? Y                                 |                        |                   |                               |              |
| Is this for the 40                                                                                                                                                                                                                                                                                                                                                                                                                                                                                                                                                                                                                                                                                                                                                                                                                                                                                                                                                                                                                                                                                                                                                                                                                                                                                                                                                                                                                                                                                                                                                                                                                                                                                                                                                                                                                                                                                                                                                                                                                                                                                                             | th Day? N                                 |                        |                   | TOTAL MEM                     | 759.00       |
|                                                                                                                                                                                                                                                                                                                                                                                                                                                                                                                                                                                                                                                                                                                                                                                                                                                                                                                                                                                                                                                                                                                                                                                                                                                                                                                                                                                                                                                                                                                                                                                                                                                                                                                                                                                                                                                                                                                                                                                                                                                                                                                                |                                           |                        |                   |                               |              |
|                                                                                                                                                                                                                                                                                                                                                                                                                                                                                                                                                                                                                                                                                                                                                                                                                                                                                                                                                                                                                                                                                                                                                                                                                                                                                                                                                                                                                                                                                                                                                                                                                                                                                                                                                                                                                                                                                                                                                                                                                                                                                                                                | ECE                                       | COST                   | PROGRAM           | l.                            |              |
| organton                                                                                                                                                                                                                                                                                                                                                                                                                                                                                                                                                                                                                                                                                                                                                                                                                                                                                                                                                                                                                                                                                                                                                                                                                                                                                                                                                                                                                                                                                                                                                                                                                                                                                                                                                                                                                                                                                                                                                                                                                                                                                                                       | FTE                                       | INDEX                  | UNITS             |                               |              |
| lergarten<br>and FDK                                                                                                                                                                                                                                                                                                                                                                                                                                                                                                                                                                                                                                                                                                                                                                                                                                                                                                                                                                                                                                                                                                                                                                                                                                                                                                                                                                                                                                                                                                                                                                                                                                                                                                                                                                                                                                                                                                                                                                                                                                                                                                           | 59.50                                     | 1.44                   | 85.680            | Kindergarten Units            | 85.680       |
| c Program (Grade <sup>-</sup>                                                                                                                                                                                                                                                                                                                                                                                                                                                                                                                                                                                                                                                                                                                                                                                                                                                                                                                                                                                                                                                                                                                                                                                                                                                                                                                                                                                                                                                                                                                                                                                                                                                                                                                                                                                                                                                                                                                                                                                                                                                                                                  | Total)                                    |                        |                   |                               |              |
| Grade 01                                                                                                                                                                                                                                                                                                                                                                                                                                                                                                                                                                                                                                                                                                                                                                                                                                                                                                                                                                                                                                                                                                                                                                                                                                                                                                                                                                                                                                                                                                                                                                                                                                                                                                                                                                                                                                                                                                                                                                                                                                                                                                                       | 60.00                                     | 1.20                   | 72.000            |                               |              |
| Grade 02                                                                                                                                                                                                                                                                                                                                                                                                                                                                                                                                                                                                                                                                                                                                                                                                                                                                                                                                                                                                                                                                                                                                                                                                                                                                                                                                                                                                                                                                                                                                                                                                                                                                                                                                                                                                                                                                                                                                                                                                                                                                                                                       | 84.50                                     | 1.18                   | 99.710            |                               |              |
| Grade 03                                                                                                                                                                                                                                                                                                                                                                                                                                                                                                                                                                                                                                                                                                                                                                                                                                                                                                                                                                                                                                                                                                                                                                                                                                                                                                                                                                                                                                                                                                                                                                                                                                                                                                                                                                                                                                                                                                                                                                                                                                                                                                                       | 0.00                                      | 1.18                   | 0.000             |                               |              |
| Grade 04                                                                                                                                                                                                                                                                                                                                                                                                                                                                                                                                                                                                                                                                                                                                                                                                                                                                                                                                                                                                                                                                                                                                                                                                                                                                                                                                                                                                                                                                                                                                                                                                                                                                                                                                                                                                                                                                                                                                                                                                                                                                                                                       | 0.00                                      | 1.045                  | 0.000             |                               |              |
| Grade 05                                                                                                                                                                                                                                                                                                                                                                                                                                                                                                                                                                                                                                                                                                                                                                                                                                                                                                                                                                                                                                                                                                                                                                                                                                                                                                                                                                                                                                                                                                                                                                                                                                                                                                                                                                                                                                                                                                                                                                                                                                                                                                                       | 0.00                                      | 1.045                  | 0.000             |                               |              |
| Grade 06<br>Grade 07 *                                                                                                                                                                                                                                                                                                                                                                                                                                                                                                                                                                                                                                                                                                                                                                                                                                                                                                                                                                                                                                                                                                                                                                                                                                                                                                                                                                                                                                                                                                                                                                                                                                                                                                                                                                                                                                                                                                                                                                                                                                                                                                         | 119.50                                    | 1.045                  | 124.878           |                               |              |
| Grade 07 *<br>Grade 08 *                                                                                                                                                                                                                                                                                                                                                                                                                                                                                                                                                                                                                                                                                                                                                                                                                                                                                                                                                                                                                                                                                                                                                                                                                                                                                                                                                                                                                                                                                                                                                                                                                                                                                                                                                                                                                                                                                                                                                                                                                                                                                                       | 120.50<br>119.00                          | 1.25                   | 150.625           |                               |              |
| Grade 09 *                                                                                                                                                                                                                                                                                                                                                                                                                                                                                                                                                                                                                                                                                                                                                                                                                                                                                                                                                                                                                                                                                                                                                                                                                                                                                                                                                                                                                                                                                                                                                                                                                                                                                                                                                                                                                                                                                                                                                                                                                                                                                                                     | 79.50                                     | 1.25                   | 148.750<br>99.375 |                               |              |
| Grade 10 *                                                                                                                                                                                                                                                                                                                                                                                                                                                                                                                                                                                                                                                                                                                                                                                                                                                                                                                                                                                                                                                                                                                                                                                                                                                                                                                                                                                                                                                                                                                                                                                                                                                                                                                                                                                                                                                                                                                                                                                                                                                                                                                     | 65.50                                     | 1.25                   | 81.875            |                               |              |
| Grade 11 *                                                                                                                                                                                                                                                                                                                                                                                                                                                                                                                                                                                                                                                                                                                                                                                                                                                                                                                                                                                                                                                                                                                                                                                                                                                                                                                                                                                                                                                                                                                                                                                                                                                                                                                                                                                                                                                                                                                                                                                                                                                                                                                     | 51.00                                     | 1.25                   | 63.750            |                               |              |
| Grade 12 *                                                                                                                                                                                                                                                                                                                                                                                                                                                                                                                                                                                                                                                                                                                                                                                                                                                                                                                                                                                                                                                                                                                                                                                                                                                                                                                                                                                                                                                                                                                                                                                                                                                                                                                                                                                                                                                                                                                                                                                                                                                                                                                     | 0.00                                      | 1.25                   | 0.000             |                               |              |
| * Includes                                                                                                                                                                                                                                                                                                                                                                                                                                                                                                                                                                                                                                                                                                                                                                                                                                                                                                                                                                                                                                                                                                                                                                                                                                                                                                                                                                                                                                                                                                                                                                                                                                                                                                                                                                                                                                                                                                                                                                                                                                                                                                                     | s Vocational Weighting                    |                        |                   | Dania Danama 11 da            | 040.000      |
| al Education                                                                                                                                                                                                                                                                                                                                                                                                                                                                                                                                                                                                                                                                                                                                                                                                                                                                                                                                                                                                                                                                                                                                                                                                                                                                                                                                                                                                                                                                                                                                                                                                                                                                                                                                                                                                                                                                                                                                                                                                                                                                                                                   | MEM                                       | Factor                 |                   | Basic Program Units           | 840.963      |
| and a state of the | -Gifted 70.00                             | 1.00                   | 70.000            |                               |              |
|                                                                                                                                                                                                                                                                                                                                                                                                                                                                                                                                                                                                                                                                                                                                                                                                                                                                                                                                                                                                                                                                                                                                                                                                                                                                                                                                                                                                                                                                                                                                                                                                                                                                                                                                                                                                                                                                                                                                                                                                                                                                                                                                | -Gifted 36.00                             | 2.00                   | 72.000            |                               |              |
| 3&4                                                                                                                                                                                                                                                                                                                                                                                                                                                                                                                                                                                                                                                                                                                                                                                                                                                                                                                                                                                                                                                                                                                                                                                                                                                                                                                                                                                                                                                                                                                                                                                                                                                                                                                                                                                                                                                                                                                                                                                                                                                                                                                            | Yr. DD                                    | 2.00                   | 0.000             |                               |              |
| M (Reg/Gft & Inc 3Y&4                                                                                                                                                                                                                                                                                                                                                                                                                                                                                                                                                                                                                                                                                                                                                                                                                                                                                                                                                                                                                                                                                                                                                                                                                                                                                                                                                                                                                                                                                                                                                                                                                                                                                                                                                                                                                                                                                                                                                                                                                                                                                                          | Y-12th) 65.50                             | 0.70                   | 45.850            | Special Ed. Units 187.850     |              |
| Adjusted Ancilla                                                                                                                                                                                                                                                                                                                                                                                                                                                                                                                                                                                                                                                                                                                                                                                                                                                                                                                                                                                                                                                                                                                                                                                                                                                                                                                                                                                                                                                                                                                                                                                                                                                                                                                                                                                                                                                                                                                                                                                                                                                                                                               | ary FTE 1.74                              | 25.00                  |                   | Ancillary FTE Units 43.500    |              |
|                                                                                                                                                                                                                                                                                                                                                                                                                                                                                                                                                                                                                                                                                                                                                                                                                                                                                                                                                                                                                                                                                                                                                                                                                                                                                                                                                                                                                                                                                                                                                                                                                                                                                                                                                                                                                                                                                                                                                                                                                                                                                                                                |                                           |                        |                   | Total Special Education Units | 231.350      |
| entary Fine Arts P                                                                                                                                                                                                                                                                                                                                                                                                                                                                                                                                                                                                                                                                                                                                                                                                                                                                                                                                                                                                                                                                                                                                                                                                                                                                                                                                                                                                                                                                                                                                                                                                                                                                                                                                                                                                                                                                                                                                                                                                                                                                                                             |                                           |                        |                   |                               |              |
| 11                                                                                                                                                                                                                                                                                                                                                                                                                                                                                                                                                                                                                                                                                                                                                                                                                                                                                                                                                                                                                                                                                                                                                                                                                                                                                                                                                                                                                                                                                                                                                                                                                                                                                                                                                                                                                                                                                                                                                                                                                                                                                                                             | MEM                                       | Factor                 |                   |                               |              |
| 2                                                                                                                                                                                                                                                                                                                                                                                                                                                                                                                                                                                                                                                                                                                                                                                                                                                                                                                                                                                                                                                                                                                                                                                                                                                                                                                                                                                                                                                                                                                                                                                                                                                                                                                                                                                                                                                                                                                                                                                                                                                                                                                              | 04.00                                     | 0.0500                 |                   | Fine Arts Program Units       | 10.200       |
| ual Program                                                                                                                                                                                                                                                                                                                                                                                                                                                                                                                                                                                                                                                                                                                                                                                                                                                                                                                                                                                                                                                                                                                                                                                                                                                                                                                                                                                                                                                                                                                                                                                                                                                                                                                                                                                                                                                                                                                                                                                                                                                                                                                    |                                           |                        |                   |                               |              |
| IOURS                                                                                                                                                                                                                                                                                                                                                                                                                                                                                                                                                                                                                                                                                                                                                                                                                                                                                                                                                                                                                                                                                                                                                                                                                                                                                                                                                                                                                                                                                                                                                                                                                                                                                                                                                                                                                                                                                                                                                                                                                                                                                                                          | MEM FTE                                   | Factor                 |                   |                               |              |
| 1                                                                                                                                                                                                                                                                                                                                                                                                                                                                                                                                                                                                                                                                                                                                                                                                                                                                                                                                                                                                                                                                                                                                                                                                                                                                                                                                                                                                                                                                                                                                                                                                                                                                                                                                                                                                                                                                                                                                                                                                                                                                                                                              | 0.00                                      |                        |                   |                               |              |
| 2                                                                                                                                                                                                                                                                                                                                                                                                                                                                                                                                                                                                                                                                                                                                                                                                                                                                                                                                                                                                                                                                                                                                                                                                                                                                                                                                                                                                                                                                                                                                                                                                                                                                                                                                                                                                                                                                                                                                                                                                                                                                                                                              | 0.00                                      |                        |                   |                               |              |
| 3                                                                                                                                                                                                                                                                                                                                                                                                                                                                                                                                                                                                                                                                                                                                                                                                                                                                                                                                                                                                                                                                                                                                                                                                                                                                                                                                                                                                                                                                                                                                                                                                                                                                                                                                                                                                                                                                                                                                                                                                                                                                                                                              | 0.00                                      | 0 500                  |                   |                               |              |
| tal Bilingual<br>May not total more than                                                                                                                                                                                                                                                                                                                                                                                                                                                                                                                                                                                                                                                                                                                                                                                                                                                                                                                                                                                                                                                                                                                                                                                                                                                                                                                                                                                                                                                                                                                                                                                                                                                                                                                                                                                                                                                                                                                                                                                                                                                                                       | 0.00 0.00<br>the no. of students in grade | 0.500<br>s K-12.)      |                   | Bilingual Units               | 0.000        |
|                                                                                                                                                                                                                                                                                                                                                                                                                                                                                                                                                                                                                                                                                                                                                                                                                                                                                                                                                                                                                                                                                                                                                                                                                                                                                                                                                                                                                                                                                                                                                                                                                                                                                                                                                                                                                                                                                                                                                                                                                                                                                                                                |                                           | 999-01-02 - 1903-02591 |                   |                               |              |
| entary P.E. Progra                                                                                                                                                                                                                                                                                                                                                                                                                                                                                                                                                                                                                                                                                                                                                                                                                                                                                                                                                                                                                                                                                                                                                                                                                                                                                                                                                                                                                                                                                                                                                                                                                                                                                                                                                                                                                                                                                                                                                                                                                                                                                                             | m<br>MEM                                  | Factor                 |                   | $\frown$                      |              |
|                                                                                                                                                                                                                                                                                                                                                                                                                                                                                                                                                                                                                                                                                                                                                                                                                                                                                                                                                                                                                                                                                                                                                                                                                                                                                                                                                                                                                                                                                                                                                                                                                                                                                                                                                                                                                                                                                                                                                                                                                                                                                                                                | 0.00                                      | 0.060                  |                   | Elementary R.E. Units         | 0.000        |
|                                                                                                                                                                                                                                                                                                                                                                                                                                                                                                                                                                                                                                                                                                                                                                                                                                                                                                                                                                                                                                                                                                                                                                                                                                                                                                                                                                                                                                                                                                                                                                                                                                                                                                                                                                                                                                                                                                                                                                                                                                                                                                                                | 0.00                                      | 0.000                  |                   | Elementary RE. Units          | 0.000        |
|                                                                                                                                                                                                                                                                                                                                                                                                                                                                                                                                                                                                                                                                                                                                                                                                                                                                                                                                                                                                                                                                                                                                                                                                                                                                                                                                                                                                                                                                                                                                                                                                                                                                                                                                                                                                                                                                                                                                                                                                                                                                                                                                |                                           |                        |                   | /  /,                         |              |
|                                                                                                                                                                                                                                                                                                                                                                                                                                                                                                                                                                                                                                                                                                                                                                                                                                                                                                                                                                                                                                                                                                                                                                                                                                                                                                                                                                                                                                                                                                                                                                                                                                                                                                                                                                                                                                                                                                                                                                                                                                                                                                                                |                                           |                        |                   | $  \setminus   /   N  $       | 111/         |
|                                                                                                                                                                                                                                                                                                                                                                                                                                                                                                                                                                                                                                                                                                                                                                                                                                                                                                                                                                                                                                                                                                                                                                                                                                                                                                                                                                                                                                                                                                                                                                                                                                                                                                                                                                                                                                                                                                                                                                                                                                                                                                                                |                                           |                        |                   |                               | IXXII .      |
|                                                                                                                                                                                                                                                                                                                                                                                                                                                                                                                                                                                                                                                                                                                                                                                                                                                                                                                                                                                                                                                                                                                                                                                                                                                                                                                                                                                                                                                                                                                                                                                                                                                                                                                                                                                                                                                                                                                                                                                                                                                                                                                                |                                           |                        | 1                 |                               |              |
|                                                                                                                                                                                                                                                                                                                                                                                                                                                                                                                                                                                                                                                                                                                                                                                                                                                                                                                                                                                                                                                                                                                                                                                                                                                                                                                                                                                                                                                                                                                                                                                                                                                                                                                                                                                                                                                                                                                                                                                                                                                                                                                                |                                           |                        |                   | HAR MAN                       | $  \sim / n$ |
|                                                                                                                                                                                                                                                                                                                                                                                                                                                                                                                                                                                                                                                                                                                                                                                                                                                                                                                                                                                                                                                                                                                                                                                                                                                                                                                                                                                                                                                                                                                                                                                                                                                                                                                                                                                                                                                                                                                                                                                                                                                                                                                                |                                           |                        |                   | L'ANNO                        | 0            |
| ant PED91085-EV17 4                                                                                                                                                                                                                                                                                                                                                                                                                                                                                                                                                                                                                                                                                                                                                                                                                                                                                                                                                                                                                                                                                                                                                                                                                                                                                                                                                                                                                                                                                                                                                                                                                                                                                                                                                                                                                                                                                                                                                                                                                                                                                                            | 18 4/27/2017 10:11 AM                     |                        |                   | Jack My                       | 0            |