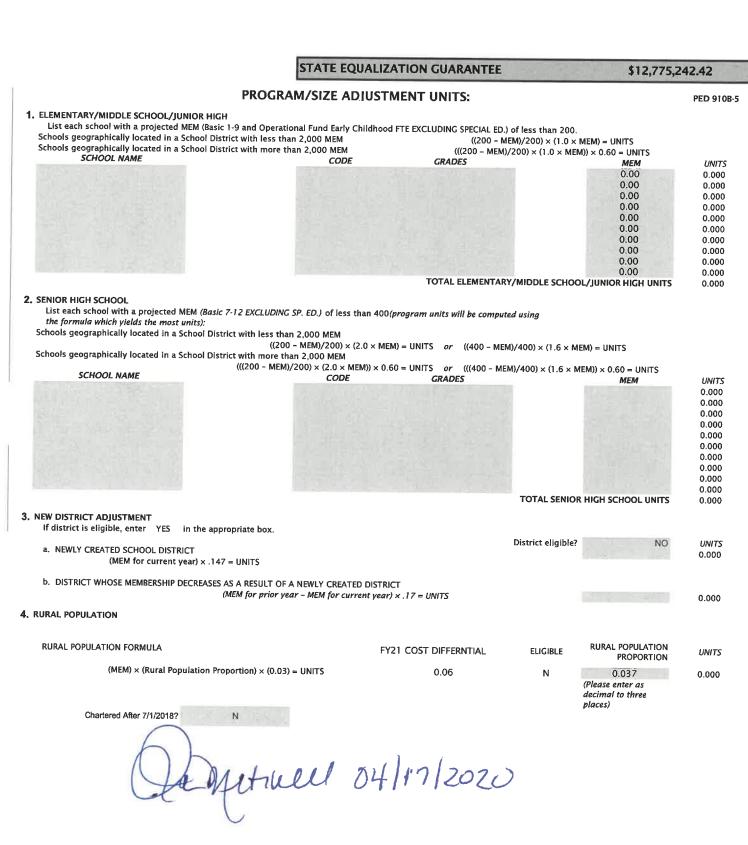

r>1,320.00<br>1,610.00<br>555.850 | 0.300 K-5 Plus Program Units<br>TOTAL PROGRAM UNITS<br>Save Harmless Units<br>GRAND TOTAL UNITS<br>× Unit Value<br>PROGRAM COST<br>CHARTER SCHOOL ADMIN. WITHHOLDING<br>Non-categorical Revenue Credits:<br>Tax Levy (41110, 41114)<br>Federal Impact Aid (44103) (enter 100% operational)<br>Federal Forest Reserve (44204)<br>S0.00<br>Less: 75% of Non-Categorical Revenue Credits<br>Less: 75% of Non-Categorical Revenue Credits<br>Energy Efficiency Renewable Bonds (100%) | 2,739.74<br>0.00<br>2,739.74<br>4,758.1<br>\$13,035,961.6<br>(\$260,719.2                  |

2020-2021 910B-5 Mission Achievement and Success 4/17/2020 10:33 AM

### 2020-2021 STATE EQUALIZATION GUARANTEE COMPUTATION REVENUE ESTIMATE WORKSHEET BASED ON 2019-2020 STARS FINAL 80/120 DAY AVERAGE



# **FY 2019 CORRECTIVE ACTION PLAN**

CHARTER SCHOOL NAME:

**Mission Achievement and Success Charter School** 

| FINDING NUMBER | FINDING DESCRIPTION                                      | STEPS TO RESOLVE FINDING                                                                                                                                                    | RESPONSIBLE PERSON          | DUE DATE  |
|----------------|----------------------------------------------------------|-----------------------------------------------------------------------------------------------------------------------------------------------------------------------------|-----------------------------|-----------|
|                | Budgetary Conditions-<br>expenditures exceeded budgetary | The school will ens