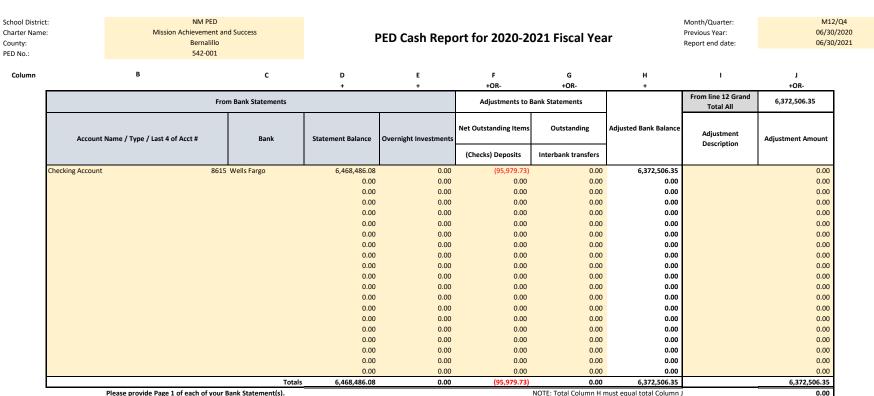

|                      | · ·                  |
| Line 11                                            | Total Outstanding Loans<br>****Provide Explanation on Last Page              | +OR-    |                         | 0.00              | 0.00                   | 0.00                                                 | 0.00               | 0.00                     | 0.00                 | 0.00                 |
| Line 12                                            | Total Ending Cash 06/30/2021                                                 | =       |                         | 0.00              | 0.00                   | 0.00                                                 | 0.00               | 0.00                     | 0.00                 | 6,372,506.35         |



Please provide Page 1 of each of your Bank Statement(s).

NOTE: Total Column H must equal total Column J

#### \* PERMANENT CASH TRANSFERS/REVERSIONS (LINE 6)

### Please identify all cash transfers and reversions per general ledger. Enter the fund number on the FROM FUND and TO FUND columns. Please provide an explicit explanation (to start a new line of text press Alt+Enter to insert a line break).

| FROM FUND | AMOUNT | TO FUND and Explicit Explanation | FROM FUND | AMOUNT | TO FUND and Explicit Explanation | FROM FUND | AMOUNT | TO FUND and Explicit Explanation |  |  |  |
|-----------|--------|----------------------------------|-----------|--------|----------------------------------|-----------|--------|----------------------------------|--|--|--|
|           | 0.00   |