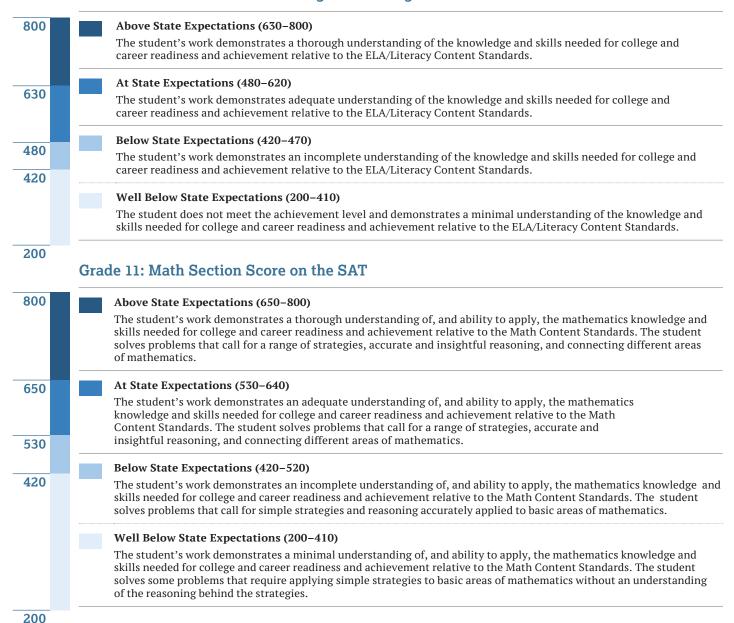

## The SAT as It Relates to New Mexico Achievement Levels

Your child's score translates into a performance-level score of 1 to 4 on both the Evidence-based Reading and Writing (ERW) and Mathematics. On the SAT Score Report, you can find your child's SAT Evidence-Based Reading and Writing (ERW) and Math Section Scores. Use these Section Scores to determine your child's performance-level scores below.

On your child's SAT Score Report, you can find the Evidence-based Reading and Writing and Math Section Scores. Use these Section Scores to determine your child's performance-level scores below.

## Grade 11: Evidence-Based Reading and Writing Section Score on the SAT