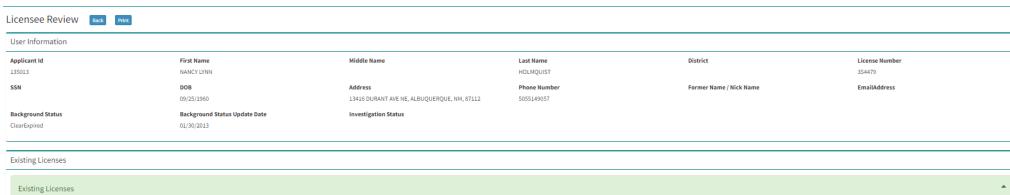

## AFFIDAVIT OF FINANCIAL RECORD CUSTODIAN

| STATE OF NEW MEXICO )                                                                                                                                                                                                                                                                                                                                                                                                                                                                                                                                                                                                                              |                            |  |  |  |
|----------------------------------------------------------------------------------------------------------------------------------------------------------------------------------------------------------------------------------------------------------------------------------------------------------------------------------------------------------------------------------------------------------------------------------------------------------------------------------------------------------------------------------------------------------------------------------------------------------------------------------------------------|----------------------------|--|--|--|
| COUNTY OF Bernaulo)                                                                                                                                                                                                                                                                                                                                                                                                                                                                                                                                                                                                                                |                            |  |  |  |
| I, Nany L. Holmquist, [affiant] after being duly so                                                                                                                                                                                                                                                                                                                                                                                                                                                                                                                                                                                                | worn, state:               |  |  |  |
| 1. I live in the City of Albuqueque, County of Bernalico,  New Mexico.  2. In accordance with 6.80.4.16 NMAC, I agree to accept the responsibility of keeping the financial records of the charter school and recognized that I am in charge of maintaining public funds with fidelity and in accordance to public finance laws, rules and regulations.  3. I have completed the following training in the maintenance of financial records:  a) b) c)  4. Attached is a certificate of insurance that indicates that I am adequately bonded to take this responsibility.  5. I have earned the following certificates, licensures and/or degrees: |                            |  |  |  |
| Certificate, licensure or degree  SSIBA Line of flowing 1/2002  NMPED Licensure # 354479  FURTHER AFFIANCE SAYETH NAUGHT.                                                                                                                                                                                                                                                                                                                                                                                                                                                                                                                          | Current<br>Yes/No          |  |  |  |
| [Signature of Affiant] $\frac{9/6}{\text{Date}}$                                                                                                                                                                                                                                                                                                                                                                                                                                                                                                                                                                                                   | /2022                      |  |  |  |
| [Print Name of Affiant]                                                                                                                                                                                                                                                                                                                                                                                                                                                                                                                                                                                                                            |                            |  |  |  |
| VERIFICATION                                                                                                                                                                                                                                                                                                                                                                                                                                                                                                                                                                                                                                       |                            |  |  |  |
| The forgoing Affidavit of Financial Records Custodian was subscribed me, this day of subscribed day of subscribed. , 2022.  [Notary Public - State of New Mexico Commission # 1134657 My Comm. Expires May 4, 2025]  My commission expires: May 4, 2025                                                                                                                                                                                                                                                                                                                                                                                            | and sworn to before PUBLIC |  |  |  |