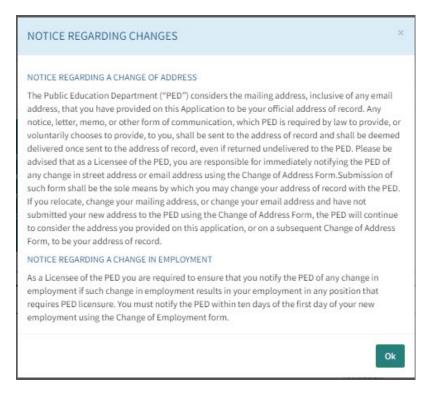

The Applicant will receive a dialog box confirming you must update your profile if changes must be made (i.e., name, address, phone number, etc.), then click the OK button. Thereafter, a message stating "Registration Successful" and an email notification of successful registration.