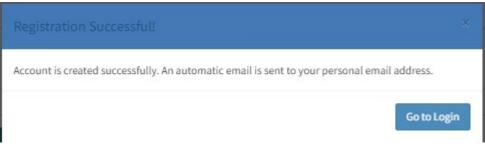

The Applicant will receive a dialog box confirming you must update your profile if changes must be made (i.e., name, address, phone number, etc.), then click the OK button. Thereafter, a message stating "Registration Successful" and an email notification of successful registration.