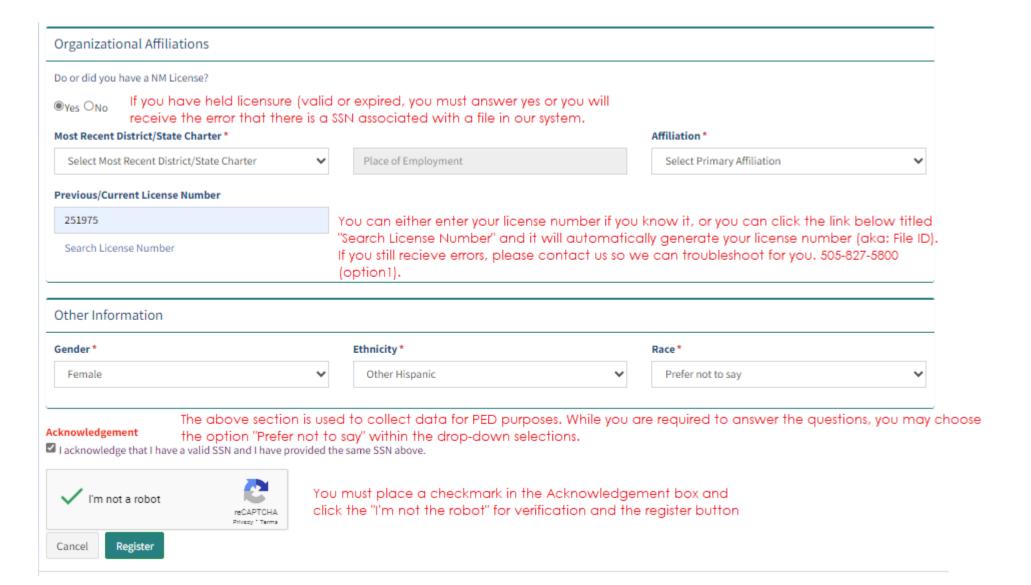

Check this box if you DO NOT have a Social Security Number (SSN). To proceed with your application, a dummy ssn will be autopopulated. User Personal Information Prefix First Name \* Last Name\* Suffix Middle Name Prefix Doe Suffix Fawn Jane Former Name(s) / Nick Name Date of Birth \* Phone \* 5056921234 Buck 01/02/1979 Physical Mailing Address\* PO Box 100 City\* State \* Zip Code \* Anywhere New Mexico 87110 Social Security Number\* Role Requested\* **Enter Social Security Number**  $\nabla$ **4**0 Applicant x Security Information Email (Username) \* Confirm Email (Username) \* jane.buck-doe@gmail.com jane.buck-doe@gmail.com Password (Again) \* Password \* 40 ..... ••••• **Password Rules** Password must be at least eight characters long. Password must contain at least one upper, one lower and one numeric character. Password can not contain words that can be found in a dictionary. Password must contain at least one special characters. (eg. -, +, !, &, \$, or ?) Password needs to be changed every 60 days.