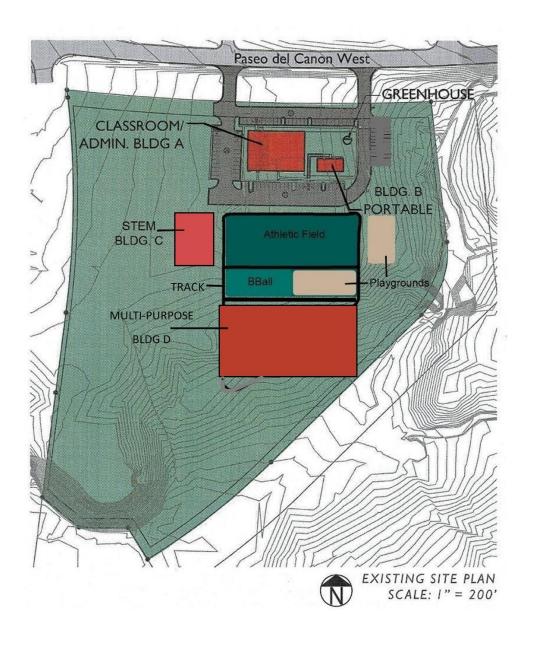

Following is a schematic rendering of the 2025 Taos Academy Campus included in the Facility Master Plan Education Specification 2020-2025:

Most recent additions to the campus include construction of the Multipurpose Building/Gym which was completed in May 2017 and the Career Technology Education (CTE) building which was completed with a Certificate of Occupancy in December 2022.

# **Outdoor Recreation Area**

The outdoor recreation area includes basketball courts, swings, climbing structure, a field and a track. As part of Taos Academy's fitness program, all students and staff walk 20 minutes daily. A track is needed for this physical exercise. Swings and climbing structures are needed for our middle school students, and basketball for our high school students. The field is needed for our PE program.

For additional information regarding facilities, please refer to Appendix E-3 Facility Master Plan 2020-2025 Taos Academy.