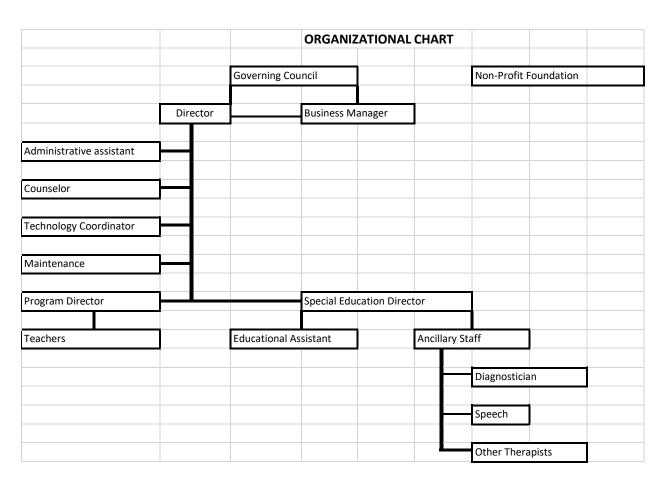

luating all employees

School- wide inventory

Student and staff recruitments

Compliance with all state and federal laws and regulations pertaining to public schools

Developing and implementing strategic planning

Ensuring student success and progress monitoring

Ensuring compliance to educational goals and objectives

### FMP / 1.2 Process

All Members of the Taos Academy learning community have an opportunity to participate in the advisory council, which meets monthly. Students, parents, teachers, and community members receive biannual satisfaction surveys to gather information. Increased enrollment, low dropout rates, and a high percentage of students continuing postsecondary schools or continuing in a workforce placement are measured to indicate achievement of the school's mission.



## FMP / 1.2 Process

#### Staff, Student, and Community Input

Taos Academy Governing Council is committed to parental and community involvement to further utilize resources needed to maximize student potential for success. The governing council, educational director, and staff will be responsible for communicating school related news to parents and the community in a timely manner using newspaper, radio, e - mail, and web- site postings.

Staff, parents, and community members are welcome to be involved in the governance of the school. For individuals wanting to be on the governing council, vacancies are posted as stated above, and prospective applicants need to submit their name, a brief resume, and a short statement outlining their interests, goals, and objectives in serving on the go