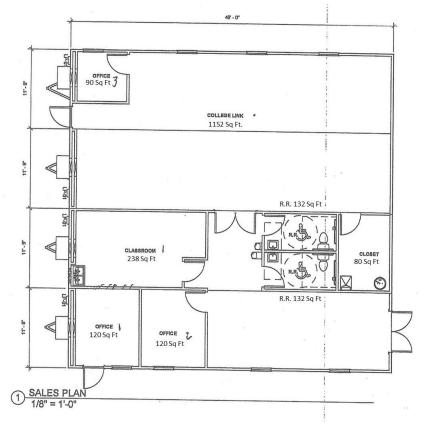

# College Link Lab

The College Link Lab is a computer lab where students attending college classes as part of the Early College High School Program may schedule their required academic time at Taos Academy. One-on-one tutoring can take place with a roaming teacher and students at individual workstations. This lab has 18 - 24 workstations.