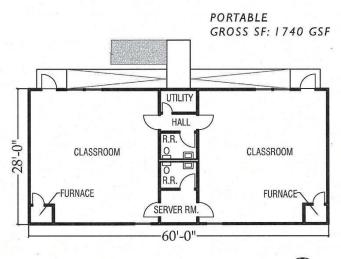

110E TEACE S'-7" R 110E TEACE S'-7" R 110E | HER LOT            | 110 60 - 80 STUI 75'-0" x 42-0  — SYSTEMS FURI  TEACHER 1 | NITURE PAR  | RTITIONS     |

## FMP / 4.0 Building B - Existing Floor Plan

|        | T         | Portable | # of students (28 |
|--------|-----------|----------|-------------------|
| Room # | Room Type | SF       | nsf/ students (28 |
| 201    | CPU Lab   | 683      | 24.4              |
| 202    | CPU Lab   | 683      | 24.4              |
| 203    | Server    | 50       |                   |
| 204    | Restroom  | 40       |                   |
| 205    | Restroom  | 40       |                   |
| 206    | Utility   | 33       |                   |
|        |           | 1529     | nsf               |
|        | *         | 1740     | gsf               |





SCALE: 1/16" = 20'

# FMP / 4.0 Building C - Existing Floor Plan

|        | STEM        | Building |                                   |
|--------|-------------|----------|-----------------------------------|
| Room # | Room Type   | SF       | # of students<br>(28 nsf/student) |
| 1      | Classroom   | 750      | 26                                |
| 2      | Classroom   | 750      | 26                                |
| 3      | SMART Lab   | 780      | 27                                |
| 4      | Media Lab   | 600      | 21                                |
| 5      | Life Skills | 800      | 28.5                              |
| 5      | Office      | 90       |                                   |
| 6      | Office      | 90       | 0                                 |
| 8      | R