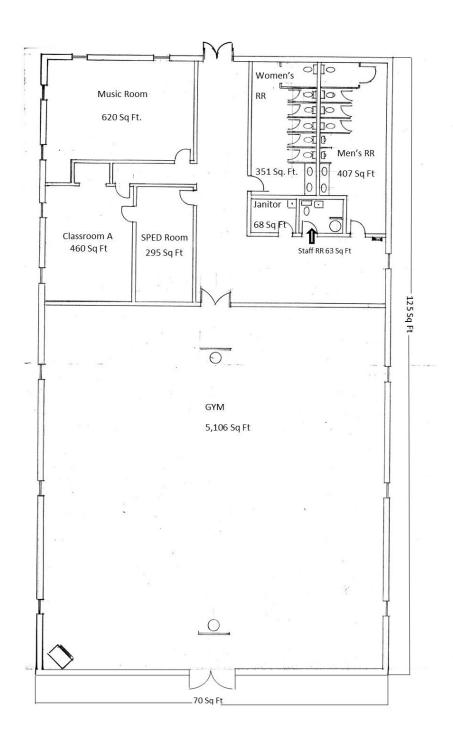

# Multipurpose Building

This space is the largest space in the school and should be flexible to allow for large meetings of the entire student and parent body for school events such as dances, fundraisers, performances, graduation, and sports. The space is able to accommodate at least 450 seated guests for school events. It has multiple storage locations and its own restrooms. The Art classroom and Music classroom are in this building as well (see characteristics for these spaces above). The large space is well ventilated and well lit. There is a stage for performances, a projector in the ceiling, a large screen, and basketball hoops on each end of the space.

# CTE Building (Career Technology Education)

This space was added to accommodate expanded opportunities for career development and vocational education. By providing a science laboratory, and other classrooms with larger spaces to support CTE pathways, Taos Academy can now offer classes that align to our College and Career pathways program, such as health sciences, sustainability fields, IT and other advanced technologies, and much more.