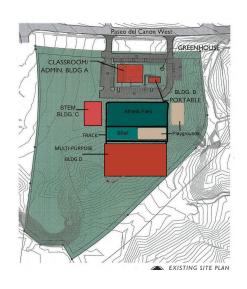

Following is a schematic rendering of the 2025 Taos Academy Campus included in the Facility Master Plan Education Specification 2020-2025:

Most recent additions to the campus include construction of the Multipurpose Building/Gym which was completed in May 2017 and the Career Technology Education (CTE) building which was completed with a Certificate of Occupancy in December 2022.

For additional information regarding facilities, please refer to Appendix E-3 Facility Master Plan 2020-2025 Taos Academy.