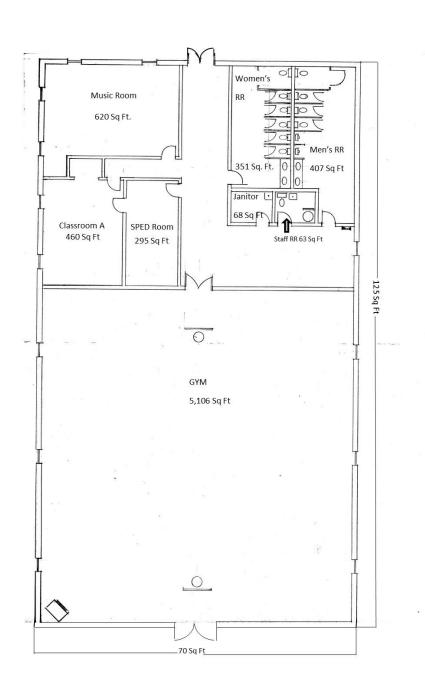

# Multipurpose Building

This space is the largest space in the school and should be flexible to allow for large meetings of the entire student and parent body for school events such as dances, fundraisers, performances, graduation, and sports. The space is able to accommodate at least 450 seated guests for school events. It has multiple storage locations and its own restrooms. The Art classroom and Music classroom are in this building as well (see characteristics for these spaces above). The large space is well ventilated and well lit. There is a stage for performances, a projector in the ceiling, a large screen, and basketball hoops on each end of the space.

# CTE Building (Career Technology Education)

This space was added to accommodate expanded opportunities for career development and vocational education. By providing a science laboratory, and other classrooms with larger spaces to support CTE pathways, Taos Academy can now offer classes that align to our College and Career pathways program, such as health sciences, sustainability fields, IT and other advanced technologies, and much more.