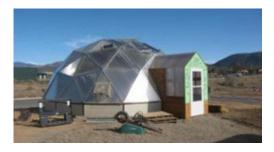

# The Growing Dome

The Growing Dome is a solar powered greenhouse used in the GROW program (Growing Renewable Options for the World). It is utilized by 5 - 10 students at a time to learn agricultural concepts, aquaculture, and green energy use. GROW project classes teach adaptive approaches to sustainable food production and nutrition utilizing our solar powered growing dome, local farms, and partners.