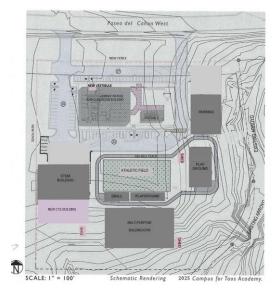

Following is a schematic rendering of the 2025 Taos Academy Campus included in the Facility Master Plan Education Specification 2020-2025:

Most recent additions to the campus include construction of the Multipurpose Building/Gym which was completed in May 2017 and the Career Technology Education (CTE) building which was completed with a Certificate of Occupancy in December 2022.

For additional information regarding facilities, please refer to Appendix E-3 Facility Master Plan 2020-2025 Taos Academy.