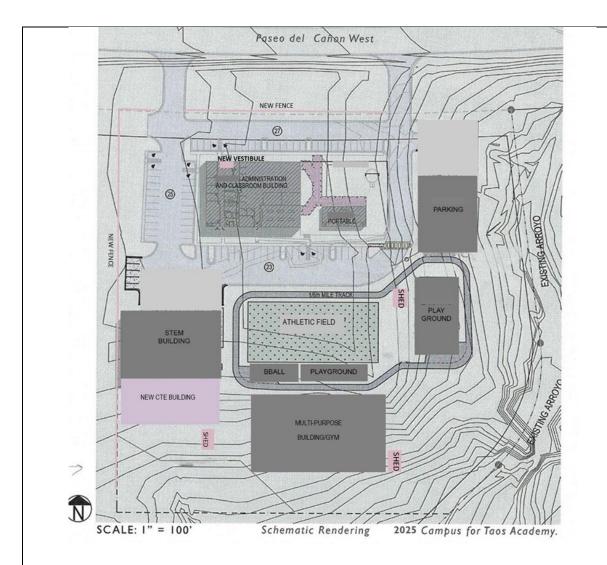

Following is a schematic rendering of the 2025 Taos Academy Campus included in the Facility Master Plan Education Specification 2020-2025:

Most recent additions to the campus include construction of the Multipurpose Building/Gym which was completed in May 2017 and the Career Technology Education (CTE) building which was completed with a Certificate of Occupancy in December 2022.