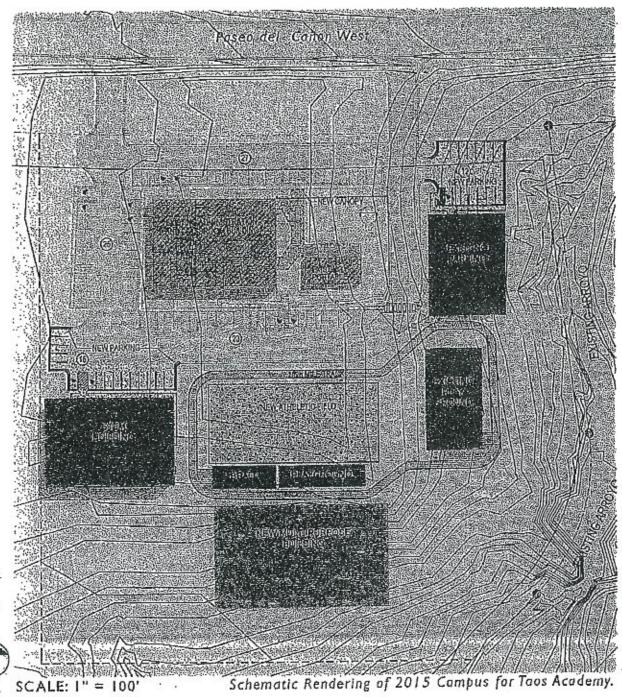

Following is a schematic rendering of the 2025 Taos Academy Campus included in the Facility Master Plan Education Specification 2020-2025:

Most recent additions to the campus include construction of the Multipurpose Building/Gym which was completed in May 2017 and the Career Technology Education (CTE) building which was completed with a Certificate of Occupancy in December 2022.