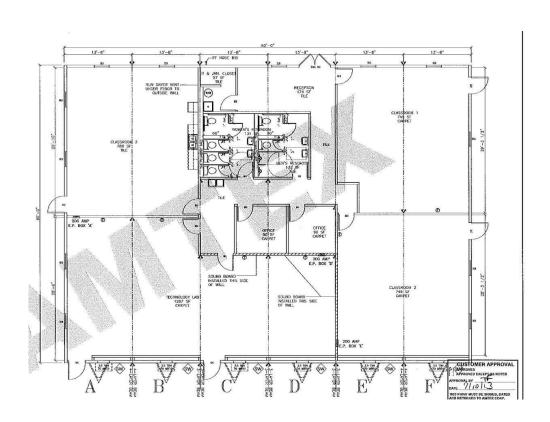

|
| 2      | Classroom   | 750      | 26                                |
| 3      | SMART Lab   | 780      | 27                                |
| 4      | Media Lab   | 600      | 21                                |
| 5      | Life Skills | 800      | 28.5                              |
| 5      | Office      | 90       |                                   |
| 6      | Office      | 90       | 0                                 |
| 8      | Restroom    | 131      |                                   |
| 9      | Restroom    | 132      |                                   |
| 10     | Utility     | 57       |                                   |
|        |             | 4180 n   | sf                                |
|        |             | 5040 g   | sf                                |





# FMP / 4.0 Building D - Existing Floor Plan





| Multipurpose Building |       |        |  |
|-----------------------|-------|--------|--|
| Room                  | SF    | # St / |  |
| Туре                  |       | 28nsf  |  |
| Class 1               | 550   | 20     |  |
| Class 2               | 550   | 20     |  |
| Class 3               | 550   | 20     |  |
| Multi-                | 5,250 | 200    |  |
| Purpose               |       |        |  |
| Restroom              | 240   |        |  |
| Restroom              | 240   |        |  |
| Total GSF 8,700       |       |        |  |

# FMP / 4.0 Building E (CTE) - Proposed Floor Plan



| Career & Technology Education<br>Building |       |               |  |  |
|-------------------------------------------|-------|------------