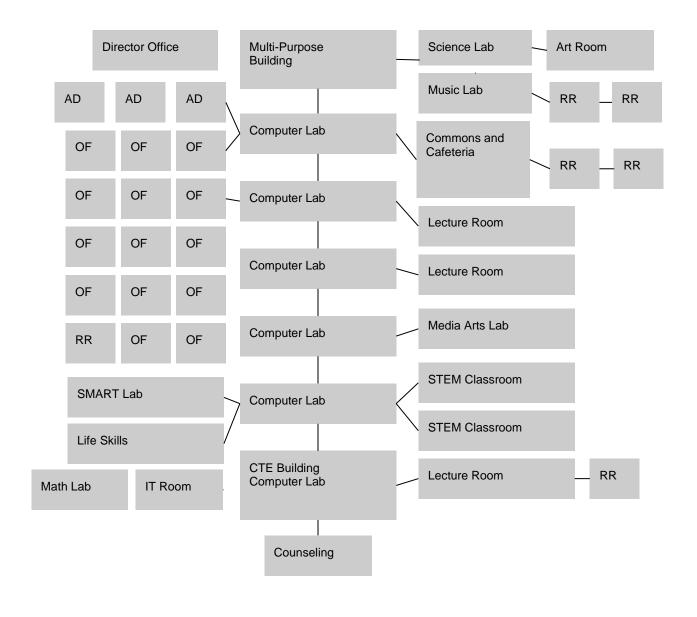

The various learning approaches at Taos Academy require various types of classrooms and class sizes. Class Loading is dependent on the type of class being conducted. Outlined below are the classroom types required by the Taos Academy curriculum.

# Computer Labs

The computer labs are used by all students for their academic classes, which are completed and evaluated digitally. These classes are the core of the student curriculum, with all other classes supporting the work that happens in the computer lab. The computer workstations become personal study stations and a place for students to receive one-on-one help from roaming teachers. An ideal size of a classroom for one teacher monitor is 20 - 24 workstations.

# Lecture Classrooms

The lecture rooms are used for traditional lecture-style instruction, as well as for Enrichment and Leadership curriculum. These classes typically have 15 - 20 students. The rooms are adaptable for different activities.

# **Tutoring Lab**

The Tutoring Lab is a smaller computer lab where teachers can conduct small group lessons. One-on-one tutoring can take place with a roaming teacher and students at individual workstations. This lab has 8 - 12 workstations.

## Smart Lab

The Smart Lab is a specialty classroom where students work in small groups to complete engineering, science, art, and math projects. The projects are experiential, experimental and require specialized equipment. This class is a requirement for all middle school students and required for graduating high school at Taos Academy. This lab has a large amount of table workspace and floor space for testing ideas, projects, and experiments. This Lab accommodates 15 - 20 students.

## Science Lab

The science lab is a science classroom where students can conduct experiments. This classroom has 4 - 6 workstations. It has locking cabinets to store materials and specialized equipment. This lab needs a large amount of table workspace and floor space for testing ideas, projects, and experiments.

# Student Success Labs

The Student Success Labs are computer labs where students have the opportunity to come to campus and use the computer lab facilities on weekdays they do not have scheduled classes and in the evenings. One-on-one tutoring can take place with a roaming teacher and students at individual workstations. Each lab has 18 - 24 workstations.

# College Link Lab

The College Link Lab is a computer lab where students attending college classes as part of the Early College High School Program may schedule their required academic time at Taos Academy. One-on-one tutoring can take place with a roaming teacher and students at individual workstations. This lab has 18 - 24 workstations.

# Media Arts/ Engineering Lab

The Media Arts/ Engineering Lab is an extension of the SMART Lab and is necessary for the STEM+Arts Institute career pathway program and aspects of the GROW program. It is a specialty classroom where students work on projects that are experiential, experimental and require specialized equipment. This lab requires a large amount of table workspace and floor space for testing ideas, projects, and experiments. This Lab accommodates 15 - 20 students.

## STEM+Arts Institute Classrooms

The STEM+Arts Institute classrooms are for traditional lecture-style instruction, as well as for Engineering, Math and Business/Entrepreneur curriculum. The GROW program utilizes this space as well. These classes typically have 15 - 20 students. The rooms are adaptable for different activities.

# Life Skills Classroom

The Life Skills classroom is a specialty classroom where students learn skills necessary for personal development, workforce development, and wellness. Classes will include, but are not limited to Culinary Arts, Nutrition and Wellness, Business, and Career Development. This space includes a stove/oven, countertop space, a sink, and a large amount of table workspace for 10 - 15 students.

# Art Lab

The Art Lab is a specialty room for art instruction and includes storage space for materials, table and floor workspace for projects and access to a utility sink.

## Music Lab

The Music Lab is a specialty classroom for music instruction and includes storage and sufficient electrical outlets for music instruments.

# Counseling Room

The counseling room is an office space ideal for up to 4 people. This space is somewhat private, so that students will not see other students coming and going from the counselor.

Student Commons/ Cafeteria/ Indoor Activities