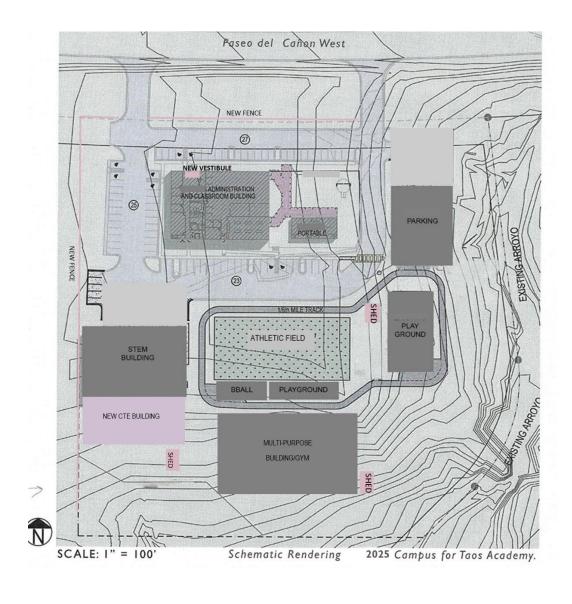

Following is a schematic rendering of the 2025 Taos Academy Campus included in the Facility Master Plan Education Specification 2020-2025:

Most recent additions to the campus include construction of the Multipurpose Building/Gym which was completed in May 2017 and the Career Technology Education (CTE) building which was completed with a Certificate of Occupancy in December 2022.