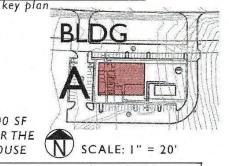

Following is a schematic rendering of the 2025 Taos Academy Campus included in the Facility Master Plan Education Specification 2020-2025:

Most recent additions to the campus include construction of the Multipurpose Building/Gym which was completed in May 2017 and the Career Technology Education (CTE) building which was completed with a Certificate of Occupancy in December 2022.