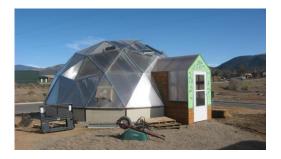

# The Growing Dome

The Growing Dome is a solar powered greenhouse used in the GROW program (Growing Renewable Options for the World). It is utilized by 5 - 10 students at a time to learn agricultural concepts, aquaculture, and green energy use. GROW project classes teach adaptive approaches to sustainable food production and nutrition utilizing our solar powered growing dome, local farms, and partners.