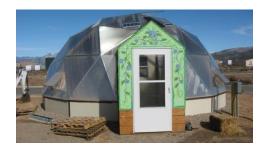

# The Growing Dome

The Growing Dome is a solar powered greenhouse used in the GROW program (Growing Renewable Options for the World). It is utilized by 5 - 10 students at a time to learn agricultural concepts, aquaculture, and green energy use. GROW project classes teach adaptive approaches to sustainable food production and nutrition utilizing our solar powered growing dome, local farms, and partners.