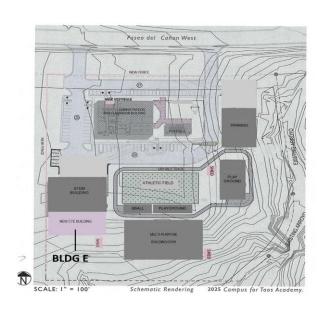

Following is a schematic rendering of the 2025 Taos Academy Campus included in the Facility Master Plan Education Specification 2020-2025:

Most recent additions to the campus include construction of the Multipurpose Building/Gym which was completed in May 2017 and the Career Technology Education (CTE) building which was completed with a Certificate of Occupancy in December 2022.

# **Outdoor Recreation Area**

The outdoor recreation area includes basketball courts, swings, climbing structure, a field and a track. As part of Taos Academy's fitness program, all students and staff walk 20 minutes daily. A track is needed for this physical exercise. Swings and climbing structures are needed for our middle school students, and basketball for our high school students. The field is needed for our PE program.