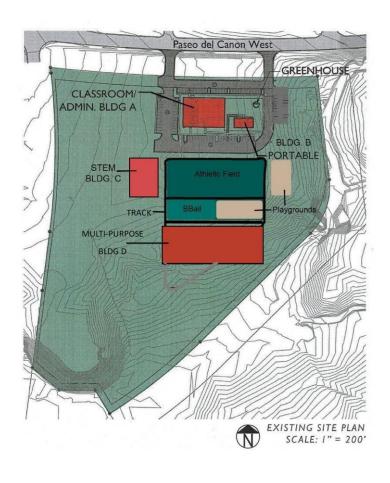

Following is a schematic rendering of the 2025 Taos Academy Campus included in the Facility Master Plan Education Specification 2020-2025:

Most recent additions to the campus include construction of the Multipurpose Building/Gym which was completed in May 2017 and the Career Technology Education (CTE) building which was completed with a Certificate of Occupancy in December 2022.

# **Outdoor Recreation Area**

The outdoor recreation area includes basketball courts, swings, climbing structure, a field and a track. As part of Taos Academy's fitness program, all students and staff walk 20 minutes daily. A track is needed for this physical exercise. Swings and climbing structures are needed for our middle school students, and basketball for our high school students. The field is needed for our PE program.

For additional information regarding facilities, please refer to Appendix E-3 Facility Master Plan 2020-2025 Taos Academy.