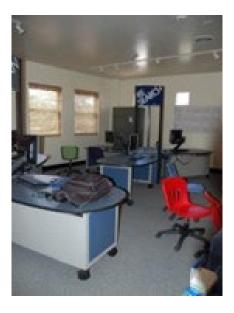

## Smart Lab

The Smart Lab is a specialty classroom where students work in small groups to complete engineering, science, art, and math projects. The projects are experiential, experimental and require specialized equipment. This class is a requirement for all middle school students and required for graduating high school at Taos Academy. This lab has a large amount of table workspace and floor space for testing ideas, projects, and experiments. This Lab accommodates 15 - 20 students.

Existing SMART Lab showing group workstations.