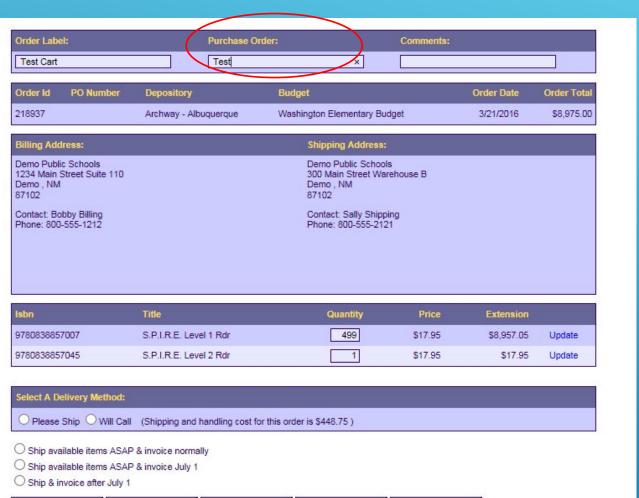

#### Avoid Delays With Receiving Instructional Materials

Working with Archway Depository

- Submit orders for refillable consumables/subscriptions now
- Submit requisitions (now) the Depository can ensure they have adequate inventory to fill those requisitions when you provide your purchase order
- Submit purchase orders (as soon as possible)
  - Orders received prior to March 31 will arrive by July 1
  - Orders received after March 31 will arrive within 60 calendar days after receipt of your order
- See Instructional Material Depository Slides 50-89

#### Instructional Material Depository - Carmenlita Lewis

Instructional Material Ordering

Listing of Instructional Material

#### ARCHWAY BOOK DEPOSITORY

One Stop Shop
Lowest Prices in the Nation for Adopted Materials
Prices are under contract for Six Years
Shipping Rates 1% Will Call or 5% Flat Fee
Customer Service Dedicated to New Mexico Schools
Ordering Platform iSTAR