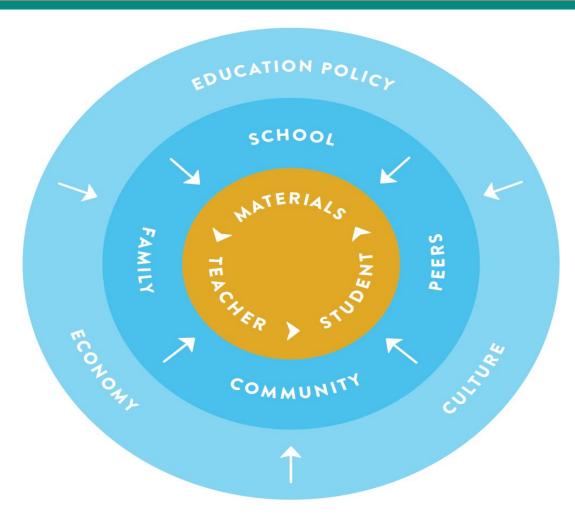

# Guaranteed, Viable Curriculum

One of the most significant factors that impacts student achievement is that teachers commit to implementing a **guaranteed and viable curriculum** to ensure no matter who teaches a given class, the curriculum will address certain essential content and provide a coherent experience for every student.

# Instructional Incoherence Leads to Inequitable Instruction

In a single school year, the average student spends **581 of 720** available hours This is particularly significant for **students of color and students living in poverty** who have less access to high-quality, standards-aligned materials than their peers.on assignments that are **NOT high-quality**.

# Invest in the Infrastructure for Learning Acceleration

- Ensure students have access to high-quality instructional materials.
- Once your students have access to high-quality instructional materials, ensure your educators have the support to use them well.
- Leverage your role in the educational system to elevate learning acceleration—rather than remediation—as a key to helping students recover from the pandemic and addressing longstanding inequities.