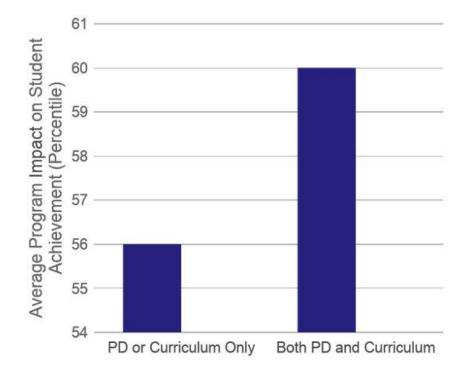

#### Efficacy of HQIM + Professional Development

"Programs that feature teacher learning about new curriculum materials see larger positive student impacts than programs that feature only teacher professional development or curriculum materials alone."

> - Heather C. Hill, Harvard University, for The Answer Lab

#### Impact of Programs on Student Achievement, by Program Type