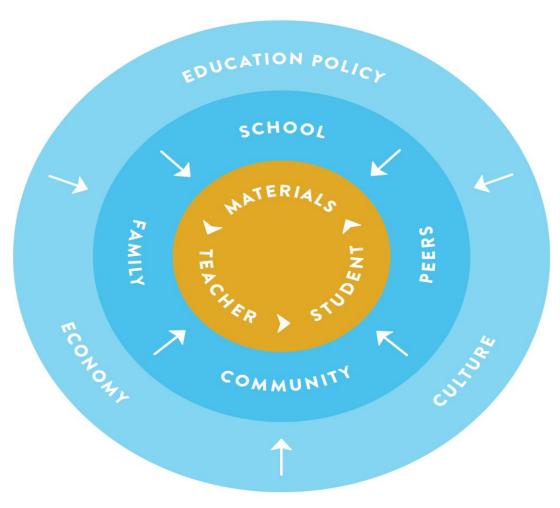

# Guaranteed, Viable Curriculum

One of the most significant factors that impacts student achievement is that teachers commit to implementing a **guaranteed and viable curriculum** to ensure no matter who teaches a given class, the curriculum will address certain essential content and provide a coherent experience for every student.

### Instructional Core

"To improve student learning, you can raise the level of the content that students are taught. You can increase the skill and knowledge that teachers bring to the teaching of that content. And you can increase the level of students' active learning of the content. That's it."

– Dr. Richard Elmore