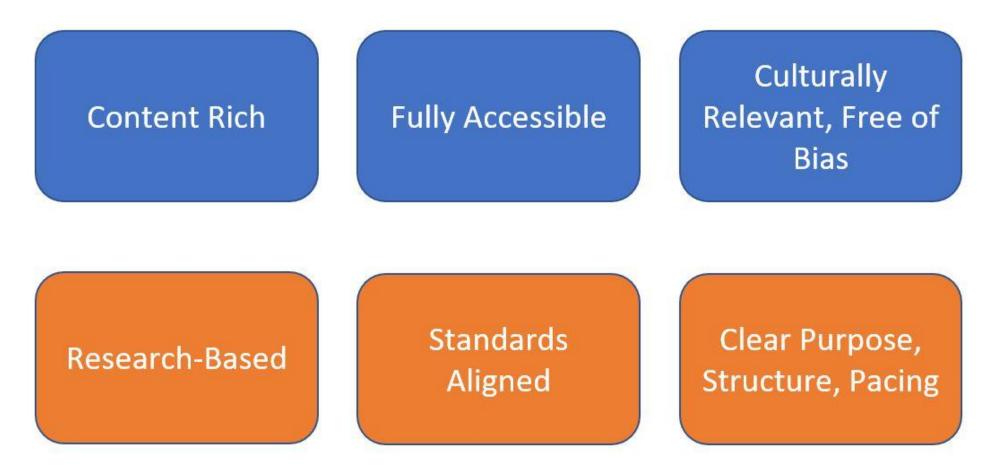

# New Rigorous Review Process for HQIM:

- All core instructional materials are reviewed by NM teachers and those scoring below 80% are not adopted.
- 2. Reviewers receive 30 hours of training
- 3. Review rubrics require reviewers to provide evidence to support scores
- 4. Entire section of rubric dedicated to criteria for cultural and linguistic relevance

## High Quality Instructional Materials Resource Manual

A Resource Manual for Identifying, Selecting and Implementing HQIM

- NMPED Commitments
  - Facilitating a rigorous and transparent review process at the state level that ensures educators and content experts identify the high-quality materials for students,
  - Ensuring districts have a menu of high quality choices for each review cycle and adoption, and
  - Providing resources on local selection, state assurances, and using these materials to see increased student learning.