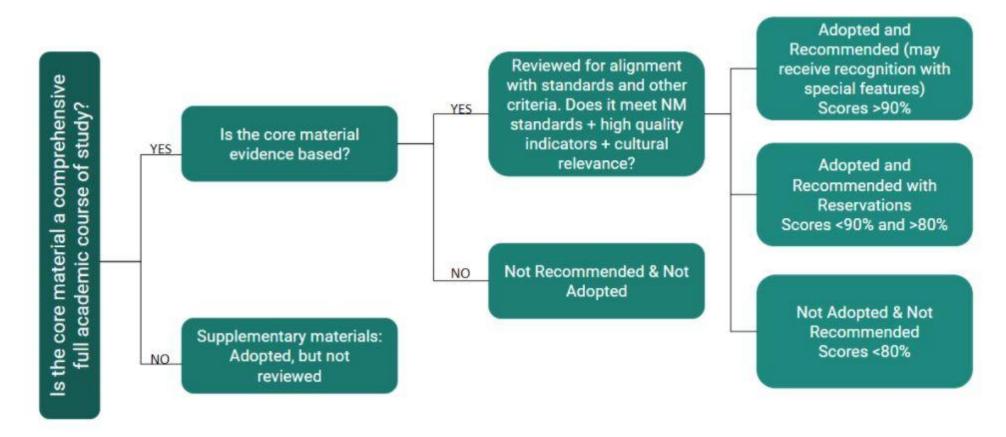

## Final Adoption Results – Authorized by Secretary of Education

#### 2022 K-12 SOCIAL STUDIES AND ARTS EDUCATION REVIEW AND ADOPTION INFORMATION

Below are the review results for the 2022 Social Studies and Arts Education adoption. The newly adopted core and supplementary instructional materials for Social Studies and Arts Education can be found by clicking the appropriate tab by subject(s) in the **Adopted Multiple List-All Subjects**. The Form F scoring rubrics and the review team Appraisals of Title are posted below. The Appraisal of Title provides detailed information about each reviewed core title, including review scores and reviewers' professional summaries of the materials, for districts to use as they consider instructional materials for their adoption. In addition, all the information for each reviewed core title is available on our **HQIM Reviews website**.

### **Old Review Process:**

- 1. All core instructional materials made it on the adopted list as core or supplemental
- 2. Reviewers received 8 hours of training
- 3. Review rubrics were more of a check box
- 4. Limited criteria for determining cultural and linguistic relevance

# New Rigorous Review Process for HQIM:

- All core instructional materials are reviewed by NM teachers and those scoring below 80% are not adopted.
- 2. Reviewers receive 30 hours of training
- 3. Review rubrics require reviewers to provide evidence to support scores
- 4. Entire section of rubric dedicated to criteria for cultural and linguistic relevance