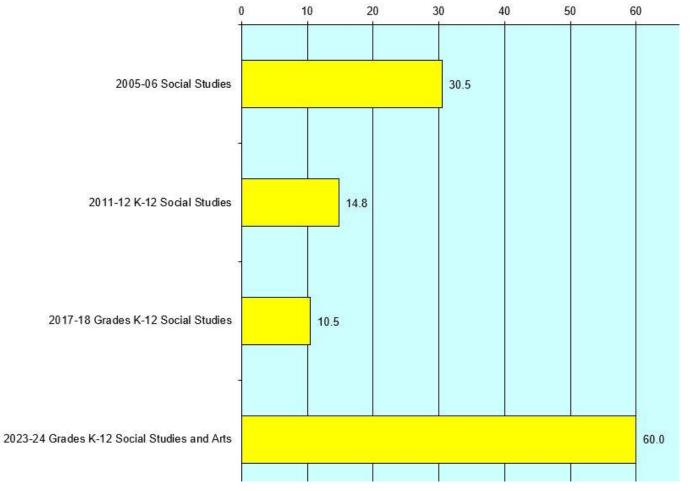

### NM Adoption Cycle

|                                                                                                                                     | Current                       | Adoption                                      |                                       |                                               | Upcomi                 | ng Adoption (                                | Cycle                       |
|-------------------------------------------------------------------------------------------------------------------------------------|-------------------------------|-----------------------------------------------|---------------------------------------|-----------------------------------------------|------------------------|----------------------------------------------|-----------------------------|
| Materials for Adoption:                                                                                                             | Summer<br>Review<br>Institute | Contract<br>Period for<br>Adopted<br>Material | Next<br>Summer<br>Review<br>Institute | Contract<br>Period for<br>Adopted<br>Material | Legislative<br>Funding | Initial<br>Allocation<br>for Subject<br>Area | Purchase for<br>School Year |
| K-12 Social Studies, Arts<br>(Music, Theatre, Dance,<br>Art)                                                                        | June 2016                     | 2017-2022                                     | June 2022                             | 2023 - 2028                                   | 2023 Session           | April 2023                                   | 23/24 (FY24)                |
| K- 12 Career & Technical<br>Education, Health,<br>Physical Education,<br>Computer Science                                           | June 2017                     | 2018-2023                                     | June 2023                             | 2024 - 2029                                   | 2024 Session           | April 2024                                   | 24/25 (FY25)                |
| K-12 Science                                                                                                                        | June 2018                     | 2019-2024                                     | June 2024                             | 2025 - 2030                                   | 2025 Session           | April 2025                                   | 25/26 (FY26)                |
| K-12 Math                                                                                                                           | June 2019                     | 2020 - 2025                                   | June 2025                             | 2026 - 2031                                   | 2026 Session           | April 2026                                   | 26/27 (FY27)                |
| 9-12 English Language<br>Arts, Spanish Language<br>Arts, World Languages,<br>English Language<br>Development                        | June 2020                     | 2021-2026                                     | June 2026                             | 2027-2032                                     | 2027 Session           | April 2027                                   | 27/28 (FY28)                |
| K-8 English Language<br>Arts, Spanish Language<br>Arts, World Languages,<br>English Language<br>Development,<br>Structured Literacy | June 2021                     | 2022-2027                                     | June 2027                             | 2028 - 2033                                   | 2028 Session           | April 2028                                   | 28/29 (FY29)                |

#### **INSTRUCTIONAL MATERIAL ADOPTION CYCLE\***

https://webnew.ped.state.nm.us/bureaus/instructional-materials/resources-information/

15