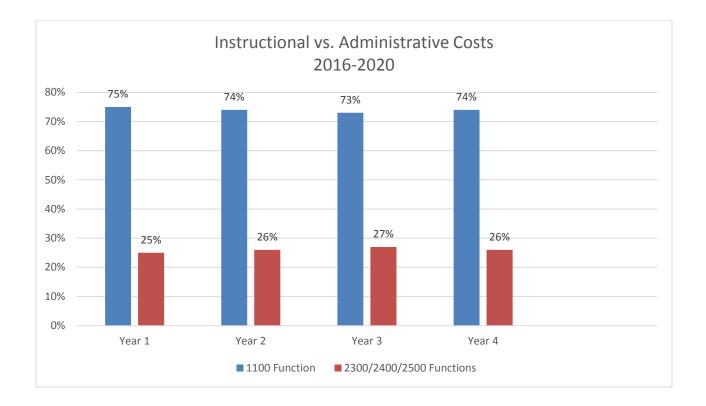

### Year 1

| Fund                                                                                                                                                                                    | Fund Name                     | Example of Expenditures by Fund                                                                       | Percentage (%) | Amount       |
|-----------------------------------------------------------------------------------------------------------------------------------------------------------------------------------------|-------------------------------|-------------------------------------------------------------------------------------------------------|----------------|--------------|
| 1100                                                                                                                                                                                    | Direct Instruction            | Teachers, EAs, Instructional Coaches, etc.                                                            | 50.13          | 1,856,997.00 |
| 2100                                                                                                                                                                                    | Student Support               | Social Workers, Counseling, Ancillary Services, etc.                                                  | 22.65          | 839,159.00   |
| 2200                                                                                                                                                                                    | Instructional<br>Support      | Library/Media Services, Instructional-Related<br>Technology, Academic Student Assessment, etc.        | 2.08           | 77,171.00    |
| 2300                                                                                                                                                                                    | Central<br>Administration     | Governance Council, Executive Administration,<br>Community Relations, etc.                            | 2.82           | 104,767.00   |
| 2400                                                                                                                                                                                    | School<br>Administration      | School Administrator, etc.                                                                            | 8.05           | 298,167.00   |
| 2500                                                                                                                                                                                    | Central Services              | Business Manager, Human Resources, Printing,<br>Technology Services, etc.                             | 5.51           | 204,219.00   |
| 2600                                                                                                                                                                                    | Maintenance and<br>Operations | Maintenance and Operations of Buildings,<br>Upkeep of Grounds and Vehicles, Security,<br>Safety, Etc. | 8.25           | 305,590.00   |
|                                                                                                                                                                                         | Other                         | Miscellaneous (Community Services)                                                                    | .47            | 17,755.00    |
|                                                                                                                                                                                         | •                             | Grand Total                                                                                           | 100.00         | 3,703,825.00 |
| Total Amount of Operational Dollars Going Directly to Supporting Student<br>Success (Includes Direct Instruction, Student Support, Instructional Support,<br>and School Administration) |                               |                                                                                                       | 83%            | 3,071,494.00 |

#### Year 2

| Fund | Fund Name                  | Example of Expenditures by Fund                                                                | Percentage (%) | Amount       |
|------|----------------------------|------------------------------------------------------------------------------------------------|----------------|--------------|
| 1100 | Direct Instruction         | Teachers, EAs, Instructional Coaches, etc.                                                     | 49.15          | 1,988,253.00 |
| 2100 | Student Support            | Social Workers, Counseling, Ancillary Services, etc.                                           | 22.32          | 903,065.00   |
| 2200 | Instructional<br>Support   | Library/Media Services, Instructional-Related<br>Technology, Academic Student Assessment, etc. | 2.72           | 110,400.00   |
| 2300 | Central<br>Administration  | Governance Council, Executive Administration,<br>Community Relations, etc.                     | 3.34           | 135,358.00   |
| 2400 | School<br>Administration   | School Administrator, etc.                                                                     | 8.27           | 334,756.00   |
| 2500 | Central Services           | Business Manager, Human Resources, Printing,<br>Technology Services, etc.                      | 5.25           | 212,640.00   |
| 2600 | Maintenance and Operations | Maintenance and Operations of Buildings,<br>Upkeep of Grounds and Vehicles, Security,          | 8.31           | 336,503.00   |

#### Year 3

| Ita                                                                                                                                                                                     |                               |                                                                                                       |                |              |
|-----------------------------------------------------------------------------------------------------------------------------------------------------------------------------------------|-------------------------------|-------------------------------------------------------------------------------------------------------|----------------|--------------|
| Fund                                                                                                                                                                                    | Fund Name                     | Example of Expenditures by Fund                                                                       | Percentage (%) | Amount       |
| 1100                                                                                                                                                                                    | Direct Instruction            | Teachers, EAs, Instructional Coaches, etc.                                                            | 47.25          | 1,792,146.00 |
| 2100                                                                                                                                                                                    | Student Support               | Social Workers, Counseling, Ancillary Services, etc.                                                  | 22.25          | 844,034.00   |
| 2200                                                                                                                                                                                    | Instructional<br>Support      | Library/Media Services, Instructional-Related<br>Technology, Academic Student Assessment, etc.        | 2.73           | 103,627.00   |
| 2300                                                                                                                                                                                    | Central<br>Administration     | Governance Council, Executive Administration,<br>Community Relations, etc.                            | 5.08           | 192,697.00   |
| 2400                                                                                                                                                                                    | School<br>Administration      | School Administrator, etc.                                                                            | 6.33           | 240,117.00   |
| 2500                                                                                                                                                                                    | Central Services              | Business Manager, Human Resources, Printing,<br>Technology Services, etc.                             | 5.73           | 217,673.00   |
| 2600                                                                                                                                                                                    | Maintenance and<br>Operations | Maintenance and Operations of Buildings,<br>Upkeep of Grounds and Vehicles, Security,<br>Safety, Etc. | 9.74           | 369,653.00   |
|                                                                                                                                                                                         | Other                         | Miscellaneous (Community Services)                                                                    | .84            | 32,500       |
| Grand Total                                                                                                                                                                             |                               |                                                                                                       | 100.00         | 3,792,447.00 |
| Total Amount of Operational Dollars Going Directly to Supporting Student<br>Success (Includes Direct Instruction, Student Support, Instructional Support,<br>and School Administration) |                               |                                                                                                       | 79%            | 2,979,924.00 |

## Year 4

| Fund | Fund Name                 | Example of Expenditures by Fund                                                                | Percentage (%) | Amount       |  |
|------|---------------------------|------------------------------------------------------------------------------------------------|----------------|--------------|--|
| 1100 | Direct Instruction        | Teachers, EAs, Instructional Coaches, etc.                                                     | 49.85          | 1,769,413.00 |  |
| 2100 | Student Support           | Social Workers, Counseling, Ancillary Services, etc.                                           | 21.94          | 778,837.00   |  |
| 2200 | Instructional<br>Support  | Library/Media Services, Instructional-Related<br>Technology, Academic Student Assessment, etc. | 2.24           | 79,784.00    |  |
| 2300 | Central<br>Administration | Governance Council, Executive Administration,<br>Community Relations, etc.                     | 5.22           | 185,276.00   |  |
| 2400 | School                    | School Administrator, etc.                                                                     | 7.22           | 256,475.00   |  |

#### **Operational Budget in Bar Graph (right click on chart and input % for each field)**:

\*Please edit the actual year you are referring to in the graph below