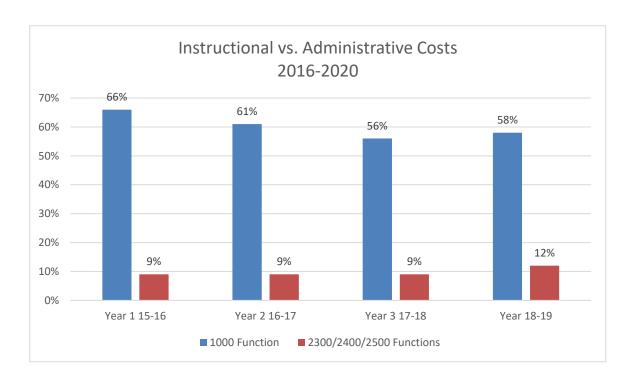

## Operational Budget in Bar Graph (right click on chart and input % for each field):

\*Please edit the actual year you are referring to in the graph below

<sup>\*</sup>All schools must provide a response for this section of the application.