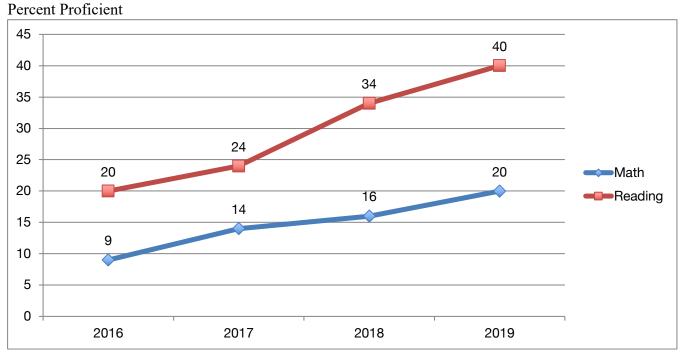

## Four Year proficiencies on State Testing – South Valley Prep

|         | 2016 | 2017 | 2018 | 2019 |
|---------|------|------|------|------|
| MATH    | 9    | 14   | 16   | 20   |
| READING | 20   | 24   | 34   | 40   |