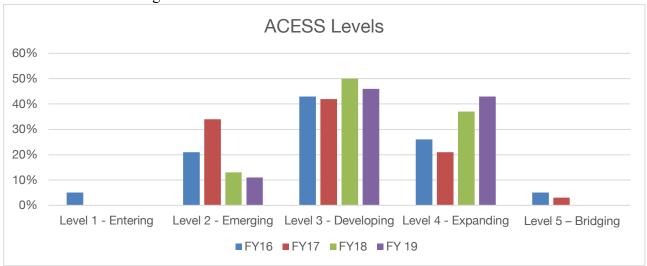

#### ACCESS Scores - Longitudinal Data

Over time, the number of students scoring in the lower levels is decreasing while the number of students scoring at the higher levels, level 3 and level 4 is increasing. We are moving the students! It's just not happening as fast as we want it to.