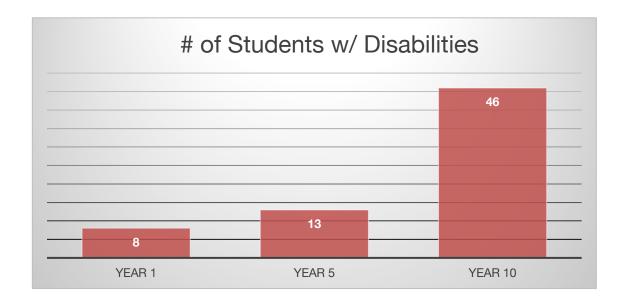

#### Students With Disabilities (SWD)

The number of Students with Disabilities being served at South Valley Prep has increased exponentially over the last 10 years.