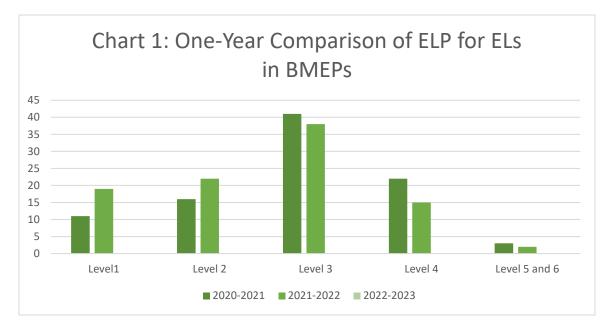

Table 8 details ELP performance for ELs in BMEPs for the SYs 18-19, 20-21, and 21-22 based on ACCESS for ELLs® results. In the 21-22 SY, the majority (38 percent) of ELs in state funded BMEPs scored at the Developing (3) level, with 15 percent scoring at the Expanding (4), and 2 percent at the Bridging (5) and Reaching level (6).

Chart 1, below, illustrates a slight change over the past year in ELs served in state funded BMEPs. Due to COVID-19 pandemic related issues, fewer assessments were given in SY 20-21, with only 8,344 assessments administered. In SY 21-22, however, 52,391 assessments were administered.