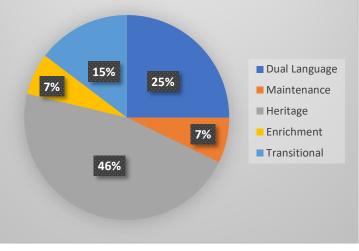

#### **District and School Participation in BMEPs**

There are 64 districts with BMEPs. There are 531 BMEP models implemented within 417 schools. Many schools offer more than one BMEP model to best meet the needs of their students. Figure 1, illustrates the total number of BMEPs by model for the 80<sup>th</sup> day Reporting period from the Student Teacher Accountability Reporting System (STARS). For a full list of BMEPs by district and charter school please see Appendix C.

# FIGURE 1: PERCENTAGE OF BMEPS BY MODEL 2022-2023

support their students to meet the objectives and goals of the BMEP.

| Table 1. BMEP Participation |                |                         |               |                         |  |  |  |  |  |  |  |
|-----------------------------|----------------|-------------------------|---------------|-------------------------|--|--|--|--|--|--|--|
| Vear —                      | NM Districts a | and Charter Schools     | NM Schools    |                         |  |  |  |  |  |  |  |
|                             | Total # in NM  | <b>Total with BMEPs</b> | Total # in NM | <b>Total with BMEPs</b> |  |  |  |  |  |  |  |
| SY 18-19                    | 89             | 60 (67%)                | 848           | 420 (50%)               |  |  |  |  |  |  |  |
| SY 19-20                    | 89             | 62 (70%)                | 865           | 429 (50%)               |  |  |  |  |  |  |  |
| SY 20-21                    | 89             | 62 (70%)                | 868           | 418 (48%)               |  |  |  |  |  |  |  |
| SY 21-22                    | 89             | 62 (70%)                | 861           | 418 (49%)               |  |  |  |  |  |  |  |
| SY 22-23                    | 89             | 64 (72%)                | 892           | 417 (47%)               |  |  |  |  |  |  |  |