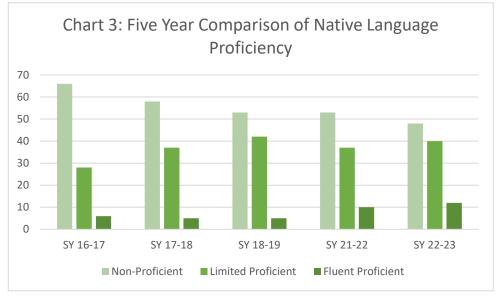

| Table 10. S | Table 10. Statewide Range of Native American Students' Language Proficiency |                |                           |                          |  |  |  |  |  |  |  |  |
|-------------|-----------------------------------------------------------------------------|----------------|---------------------------|--------------------------|--|--|--|--|--|--|--|--|
| School      | # of Students                                                               | # and (%) of   | # and (%) of              | # and (%) of             |  |  |  |  |  |  |  |  |
| Year        | Reported                                                                    | non-proficient | <b>Limited Proficient</b> | <b>Fluent Proficient</b> |  |  |  |  |  |  |  |  |
| SY 16–17    | 7,446                                                                       | 4,948 (66%)    | 2,058 (28%)               | 440 (6%)                 |  |  |  |  |  |  |  |  |
| SY 17–18    | 5,466                                                                       | 3,223 (58%)    | 1,996 (37%)               | 247 (5%)                 |  |  |  |  |  |  |  |  |
| SY 18-19    | 4,806                                                                       | 2,524 (53%)    | 2,024 (42%)               | 258 (5%)                 |  |  |  |  |  |  |  |  |
| SY 21-22    | 4,214                                                                       | 2,238 (53%)    | 1,542 (37%)               | 434 (10%)                |  |  |  |  |  |  |  |  |
| SY 22-23    | 2,865                                                                       | 1,380 (48%)    | 1,147 (40%)               | 338 (12%)                |  |  |  |  |  |  |  |  |

**SOURCE**: Native language proficiency data reported to LCD by districts. Not all districts submitted data.

The number of students tested and reported for Native American language proficiency in SY 21-22 decreased by 1,349 students when compared to the SY 18-19. Additionally, there was some variance in test results from SY 20-21 and 22-23. The percentage of students who performed at the non-proficient level decreased by five percent and the Limited- Proficient level increased by three percent. The percentage of students with performance at the Fluent Proficient level increased by two percent. These data demonstrate progress in increasing Native American language fluent proficiency. However, since data was not submitted by all districts and the number of students fluctuates, direct comparisons may not be appropriate and must be interpreted with care.

Chart 3 visually depicts the percentage of students scoring at each level of proficiency for the last four years for which data was submitted by districts. For Native language proficiency data reported by each district, charter schools, and state- chartered schools in 2021–2022, refer to Appendix D.