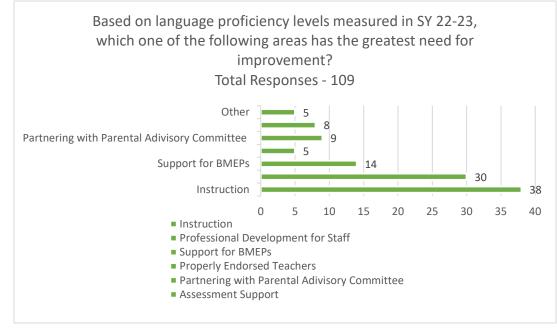

For language proficiency, annual progress reporting shall include specific and measurable goals. Districts were asked, "Based on language proficiency levels measured in SY 22-23, which one of the following areas has the greatest need for improvement: instruction; PD for staff; support for BMEPs; properly endorsed teachers; partnering with PAC; assessment support; other?"

**SOURCE**: Self-reported by districts in SY 22-23 annual progress report submitted to the LCD. Not all districts submitted responses and several districts reported more than one response.

From the self-reported responses, all districts identified that there was room for improvement in SY 22-23. Overall, districts reported instruction (38) as the area needing most improvement, followed by professional development

for BMEP staff (30). Districts also reported the following areas as having the greatest room for improvement: support for BMEPs (14), partnering with Parental Advisory Committee (9), assessment support (8), and having properly endorsed teachers (5). Districts also mentioned areas that did not fall under the categories mentioned above (5).