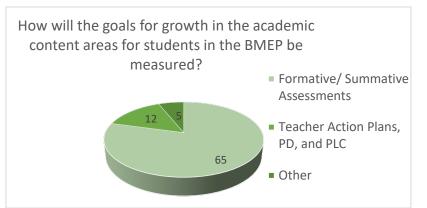

#### **Growth in Academic Content**

For academic achievement, annual progress reporting shall include specific and measurable goals. Districts were asked, "How will goals for growth in the academic content areas for students in the BMEP be measured: formative/summative assessments; teacher action plans, PD, and PLC; or other?" There were 82 responses in total.

ensure that districts meet these goals, it is important that they track the progress and trajectory of students enrolled in BMEPs. According to their responses (see chart above), goals for academic achievement will be measured in multiple ways.

The greatest number of respondents (65 out of 82, or 79%) indicated that they will measure student growth using formative/summative assessments, including the following: Istation, MAPS/NWEA, MobyMax, MLSS, NM-MSSA, NM-ASR, and STAR Reading and Math. Twelve districts reported that teacher action plans, PD, and PLC would be utilized to measure student growth throughout the SY. Numerous districts indicated that they will be utilizing local assessments and individual classroom assessments when determining the best education for their students in a BMEP – and many noted the importance of SIOP and S.M.A.R.T (Specific, Measurable, Attainable, Relevant, and Timely) goals when measuring student growth.