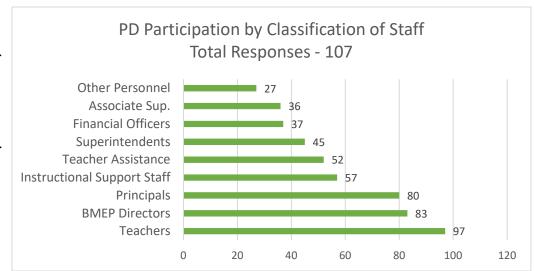

#### **Professional Development**

Another important aspect of Language Proficiency and Academic Achievement Goals is professional development (PD), as required in 22-23-5 NMSA and 6.32.2.13 NMAC. To meet the PD requirement, districts shall verify that staff have attended the district's PD plan for the BMEP. To help the LCD better understand districts' investment

involvement and in PD opportunities, districts were asked to list the trainings they offered, as well as which staff included those were in Below is trainings. а representation of the number of participants at district PD offerings, by classification of staff.

**SOURCE:** Self-reported by districts in SY 22-23 annual progress report submitted to the LCD. Not all districts

submitted responses and several districts reported more than one response.

The BME Act and 6.32.2.13 NMAC states, public school districts shall provide professional development to teachers, Native American language and culture teachers, teacher assistants, instructional support personnel, principals, bilingual directors coordinators, associate superintendents, superintendents, other instructional personnel, and financial officers. Given the importance of PD in supporting staff professional growth, classroom instructional practices, and program implementation, a variety of PD should be offered that is both robust and inclusive. District self-reporting indicates that there is an unequal amount of PD offerings, dependent on the positions within the district. Out of the 107 responses reported districts, 97 reported offering teacher PD (91%), 83 reported offering BMEP Directors PD (78%), 80 reported offering principals PD (75%), 57 reported offering instructional staff PD (53%), and 52 reported offering teacher assistants PD (49%), superintendents/ associate superintendents, and financial officers were offered PD in less than 45% of all districts with a BMEP.