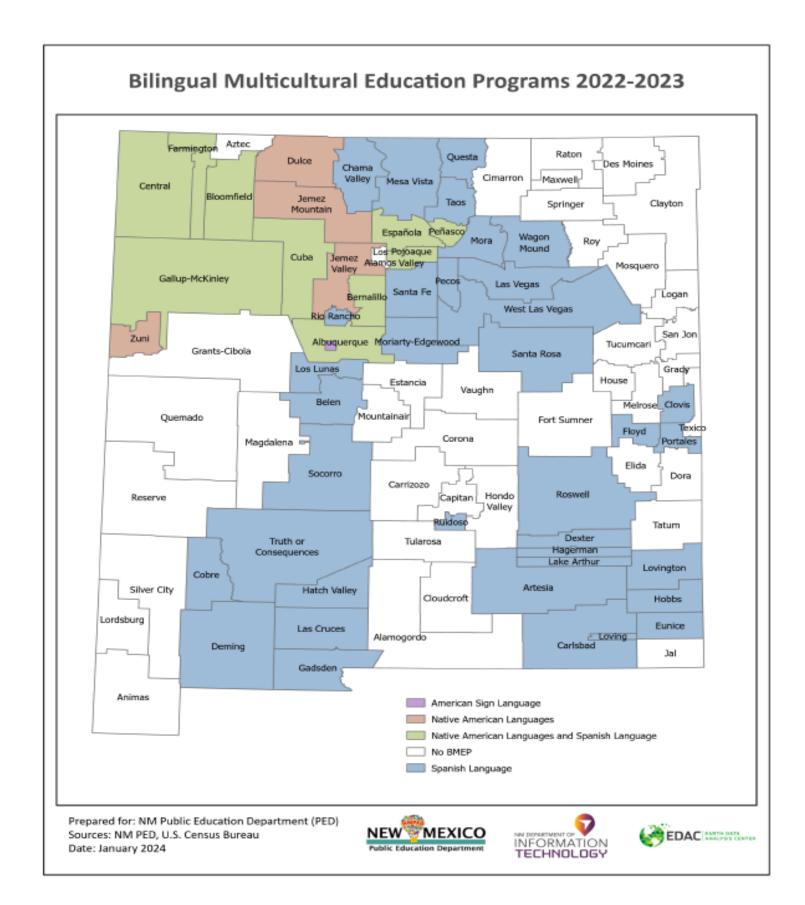

#### State Map of Bilingual Multicultural Education Programs by District 2022-2023

The map illustrates, by language, district participation in the state's BMEPs. In the 22-23 SY, 64% percent of school districts in New Mexico implemented state funded BMEPs.

#### **District and School Participation in BMEPs**

There are 64 districts with BMEPs. There are 531 BMEP models implemented within 417 schools. Many schools offer more than one BMEP model to best meet the needs of their students. Figure 1, illustrates the total number of BMEPs by model for the 80<sup>th</sup> day Reporting period from the Student Teacher Accountability Reporting System (STARS). For a full list of BMEPs by district and charter school please see Appendix C.