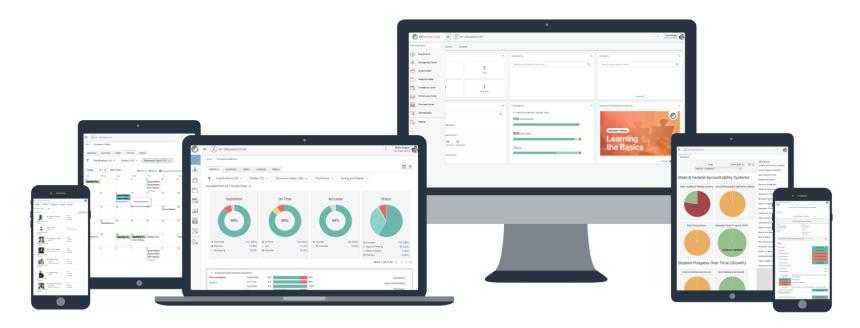

### One system that can manage it all

#### What Epicenter Does for Your Team

- Ensures strength through annual operations and compliance
- Maintains consistency
- Provides a single repository for files and school information
- Creates transparency and encourages collaboration
- Remains consistent throughout organizational and staff transitions