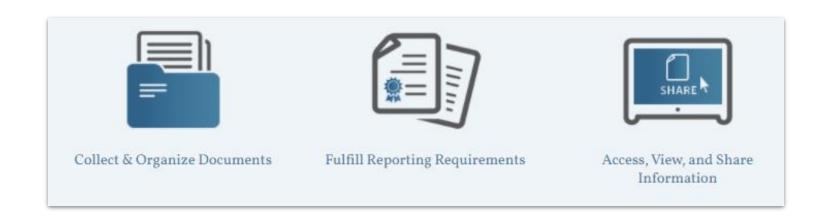

# What documents and data are collected during the year?

With Epicenter, you can collect:

- Files
- Files and/or Text
- Data
- Certification that a user has completed a task

These items are called "**submission types**" within Epicenter. Submission types allow you to define the criteria for how you want to collect those submissions.