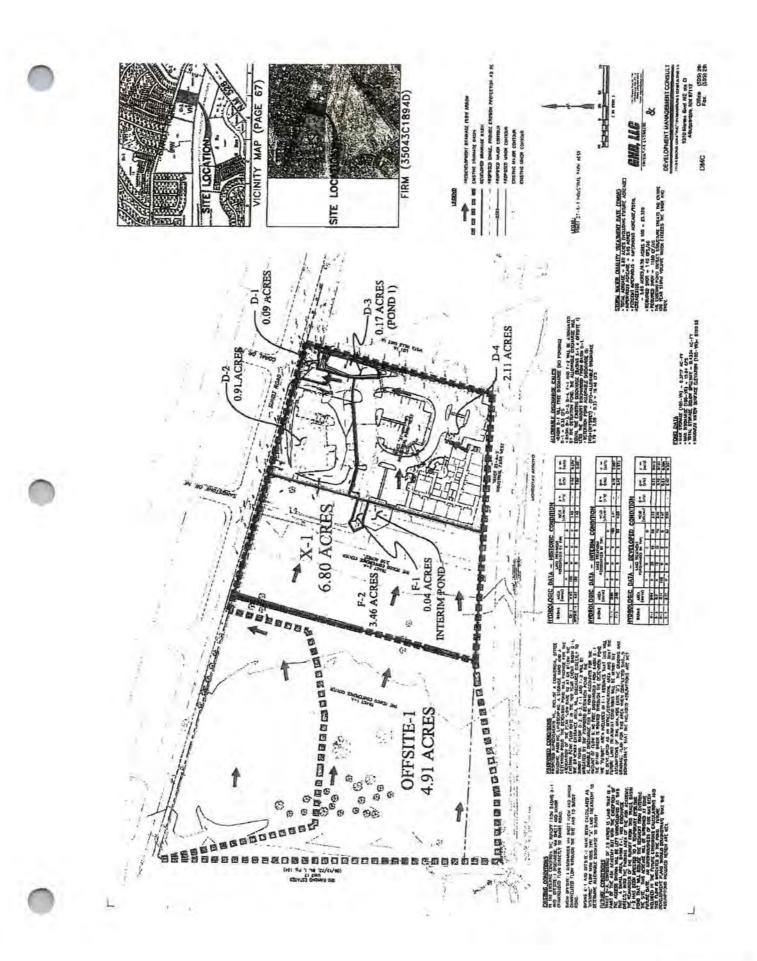

sq. ft.     |                                  |
| 28. | 7' - 0" wide Corridor       |                 | a) Lockers b) Drinking Fountains |
| 29. | Electrical Closet           |                 |                                  |
| 30. | Elevator                    |                 |                                  |
| 31. | Balcony                     |                 | a) open to below                 |
|     | First Floor                 | 0.050           |                                  |
|     |                             | 0,250 sq. ft.   |                                  |
|     | Second Floor 1              | 8,700 sq. ft.   |                                  |
|     |                             |                 |                                  |

Total 38,950 sq. ft.





Exhibit 2-7

### State of New Mexico Public School Facilities Authority



www.nmpsfa.org

Albuquerque Office 1312 Basehart Dr SE, St 200 Albuquerque, NM 87106 (505) 843-6272 (505) 843-9681 (Fax)

| TO:      | Daniel Barbour, General Manager (Principal), ASK Academy |
|----------|----------------------------------------------------------|
| THROUGH: | Martica Casias, Planning & Design Manager                |
| DATE:    | March 9, 2015                                            |
| Re:      | Facility Assessment: 4550 Sundt Location                 |

We utilized the Construction Documents and the charter cap of 600 students to ascertain the wNMCI for the proposed site at 4550 Sundt for the ASK Academy. The review also included an adequacy analysis as it pertains to Charter Schools.

#