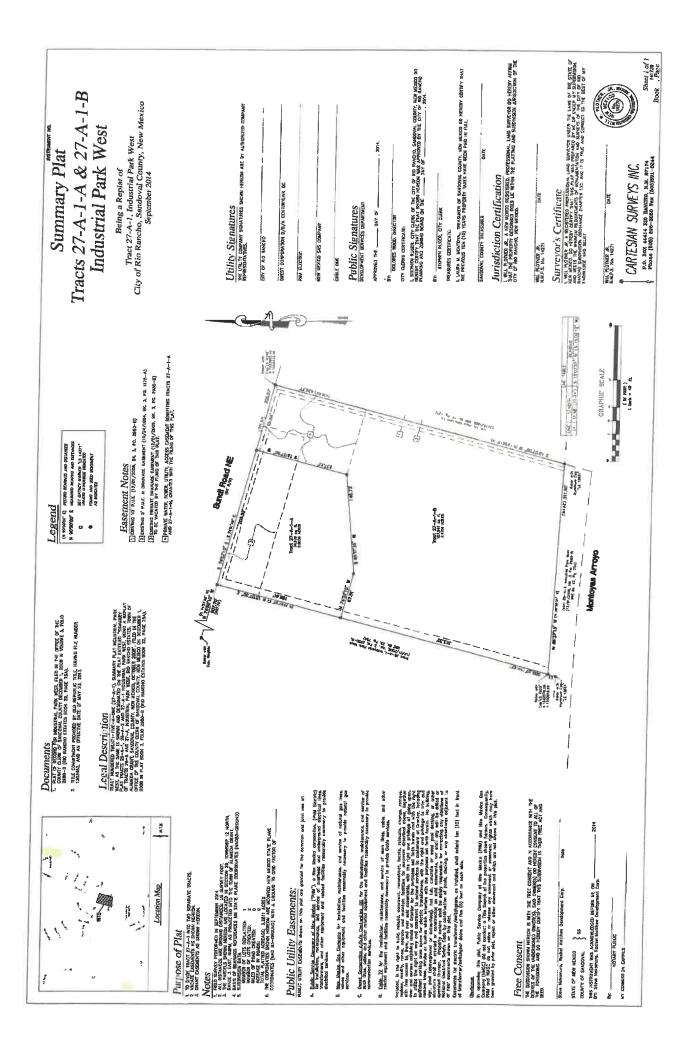

"Option to Purchase" means the right of Lessee to purchase the School Site in accordance with the terms of Article VI.

"PSFA" means the New Mexico Public School Facilities Authority.

"School Site" means the certain parcel of land as described on Exhibit "A" and real property improvements as described in Exhibit B.

Section 1.2 Exhibits.

The following Exhibits are attached to and by reference made a part of this Agreement:

Exhibit A - Legal Description of Land

Exhibit B - Plans and Specifications for Improvements

Exhibit C – Base Rent payment schedule

Section 3.4. <u>School Site</u>. The School Site is the real property described on Exhibit "A." and Improvements described in Exhibit "B" attached to this Agreement.