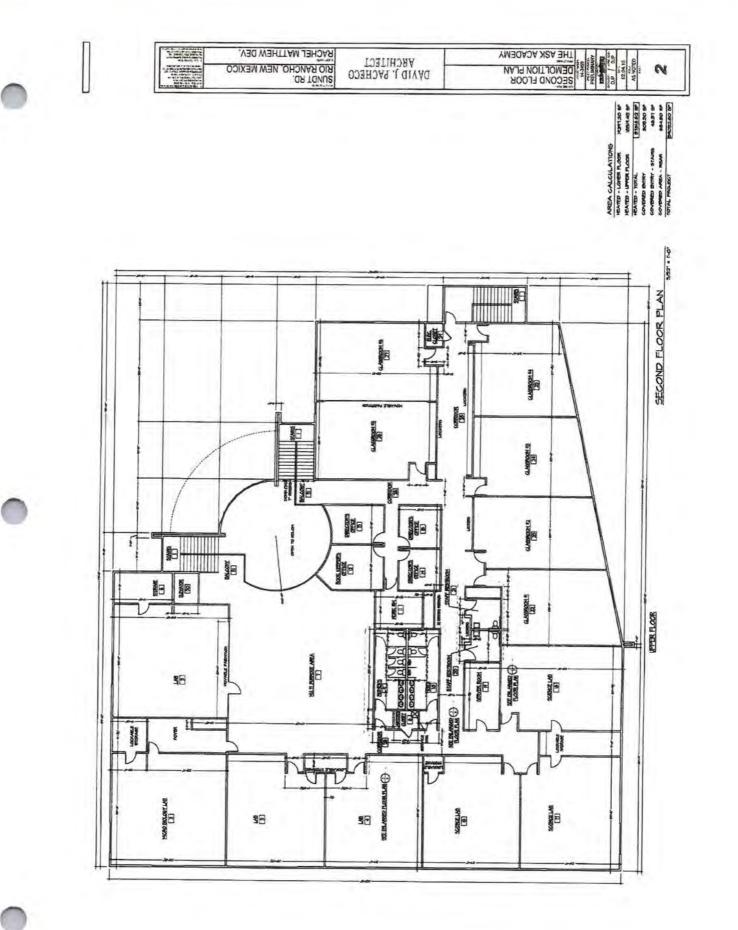

|
| 20  | Landscaped Multi Lice Area | and the second second |                                                                                                                                                                                                                                                                                                                                                                                                                                                                                                                                                                                                                                                                                                     |

- 39. Landscaped Multi Use Area
- 40. Electric Closet



L

Revised January 12, 2015

THE ASK ACADEMY SECOND FLOOR PLAN LEGEND

| 1.  | Stair                       |                 |                                  |
|-----|-----------------------------|-----------------|----------------------------------|
| 2.  | Micro Biology Lab           | 1,050 sq. ft.   | a) Foyer b) Lockable Stor.       |
| 3.  | Lab                         | 900 sq. ft.     | a) Lockable Storage              |
| 4.  | Lab                         | 900 sq. ft.     |                                  |
| 5.  | Lab                         | 1,020 sq. ft.   | a) Movable Partition             |
| 6.  | Storage                     | 108 sq. ft.     | Charles and the second second    |
| 7.  | Multi-Purpose Area          | 2,100 sq. ft.   |                                  |