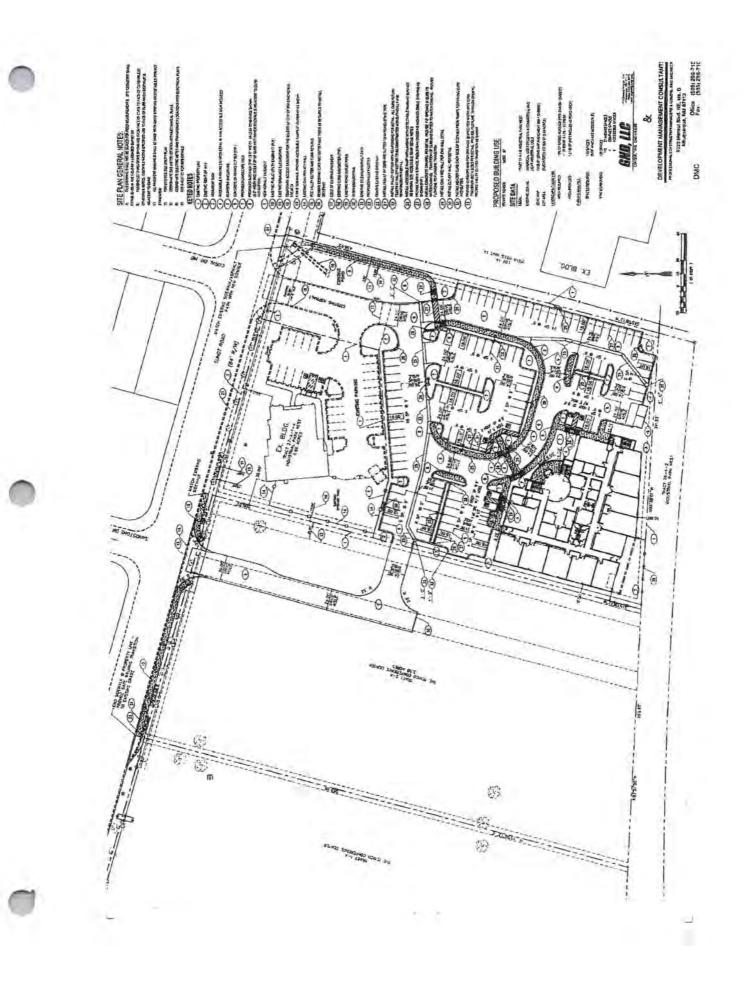

. ft.     |                                  |
| 28. | 7' - 0" wide Corridor       |                 | a) Lockers b) Drinking Fountains |
| 29. | Electrical Closet           |                 |                                  |
| 30. | Elevator                    |                 |                                  |
| 31. | Balcony                     |                 | a) open to below                 |
|     | First Floor                 | 0.050           |                                  |
|     |                             | 0,250 sq. ft.   |                                  |
|     | Second Floor 1              | 8,700 sq. ft.   |                                  |
|     |                             |                 |                                  |

Total 38,950 sq. ft.





Exhibit 2-7

### State of New Mexico Public School Facilities Authority



www.nmpsfa.org

Albuquerque Office 1312 Basehart Dr SE, St 200 Albuquerque, NM 87106 (505) 843-6272 (505) 843-9681 (Fax)

| TO:      | Daniel Barbour, General Manager (Principal), ASK Academy |
|----------|----------------------------------------------------------|
| THROUGH: | Martica Casias, Planning & Design Manager                |
| DATE:    | March 9, 2015                                            |
| Re:      | Facility Assessment: 4550 Sundt Location                 |

We utilized the Construction Documents and the charter cap of 600 students to ascertain the wNMCI for the proposed site at 4550 Sundt for the ASK Academy. The review also included an adequacy analysis as it pertains to Charter Schools.

###