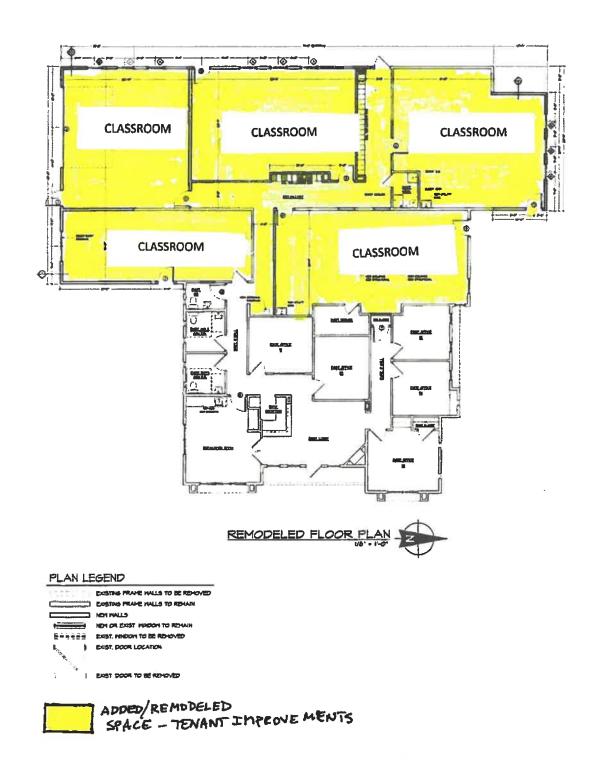

10, 2022

STATE OF NEW MEXICO ) ) SS. COUNTY OF SANDOVAL )

The foregoing LEASE PURCHASE ARRANGEMENT was acknowledged before me this 17<sup>th</sup> day of January, 201<u>9</u>, by Janne Forrester, as chair of the governing here of Thorston Asedemy, a New Mexico public charter school. MELANIE C. FEGER

Notary Public State of New Mexico My Commission Expires 12/10/22 (Seal)

M. c. 1\_

Notary Public

My Commission Expires:

December 10, 2022

# **EXHIBIT A** DESCRIPTION OF THE PROPERTY (Legal, building and improvements)

LEGAL DESCRIPTION: Tract 27-A-1, Industrial Park West, Rio Rancho, New Mexico.

BUILDING AND IMPROVEMENTS: (See attached Floor Plans)

LEASE PURCHASE ARRANGEMENT Page 30 of 33

# **EXHIBIT A DESCRIPTION OF THE PROPERTY**



4500 SUNDT ROAD, NE, RIO RANCH, NEW MEXICO 87124



| A | ASSISTED AND AND AND AND AND AND AND AND AND AN | aniliamaa<br>Binasa | 4500 SUNDT RD. N.E. |