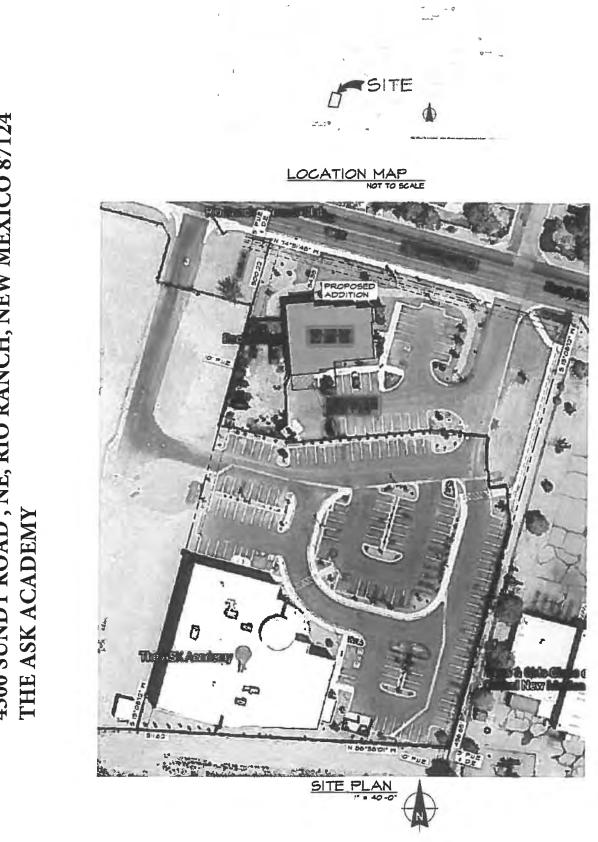

MENT Page 28 of 33 My Commission Expires:

December 10, 2022

STATE OF NEW MEXICO ) ) SS. COUNTY OF SANDOVAL )

The foregoing LEASE PURCHASE ARRANGEMENT was acknowledged before me this 17<sup>th</sup> day of January, 201<u>9</u>, by Janne Forrester, as chair of the governing here of Thorston Asedemy, a New Mexico public charter school. MELANIE C. FEGER

Notary Public State of New Mexico My Commission Expires 12/10/22 (Seal)

M. c. 1\_

Notary Public

My Commission Expires:

December 10, 2022

# **EXHIBIT A** DESCRIPTION OF THE PROPERTY (Legal, building and improvements)

LEGAL DESCRIPTION: Tract 27-A-1, Industrial Park West, Rio Rancho, New Mexico.

BUILDING AND IMPROVEMENTS: (See attached Floor Plans)

LEASE PURCHASE ARRANGEMENT Page 30 of 33

# **EXHIBIT A DESCRIPTION OF THE PROPERTY**



4500 SUNDT ROAD, NE, RIO RANCH, NEW MEXICO 87124



| A | ASSISTED AND AND AND AND AND AND AND AND AND AN | aniliamaa<br>Binasa | 4500 SUNDT RD. N.E. |