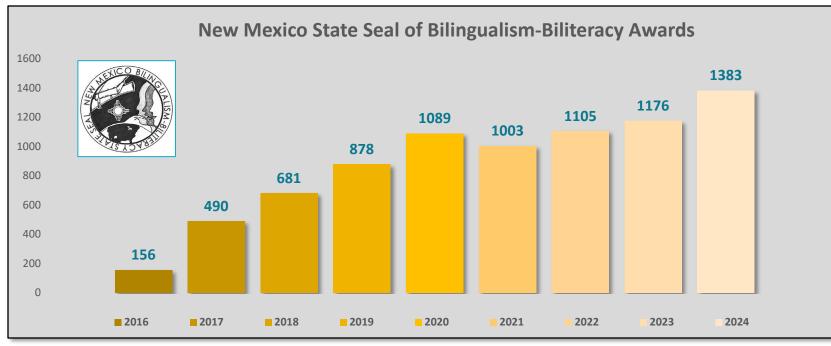

NMPED, IET, Language and Culture Division, 10/4/2024

| District or Charter School                            | CCDD Deguast | SSBB Request Number of State Seals of Bilinguali |       |       |       |       |       |       | iliteracy Awarded |       |  |  |
|-------------------------------------------------------|--------------|--------------------------------------------------|-------|-------|-------|-------|-------|-------|-------------------|-------|--|--|
|                                                       | Date         | 2015-                                            | 2016- | 2017- | 2018- | 2019- | 2020- | 2021- | 2022-             | 2023- |  |  |
|                                                       | 2410         | 2016                                             | 2017  | 2018  | 2019  | 2020  | 2021  | 2022  | 2023              | 2024  |  |  |
| Taos Academy                                          | 10/20/2022   | n/a                                              | n/a   | n/a   | n/a   | n/a   | n/a   | n/a   | *                 | *     |  |  |
| Taos Municipal                                        | 3/29/2017    | n/a                                              | 24    | 30    | 46    | 40    | 50    | 50    | 36                | 31    |  |  |
| Tatum Municipal                                       | 5/17/2021    | n/a                                              | n/a   | n/a   | n/a   | n/a   | 0     | *     | *                 | *     |  |  |
| The Master's Program                                  | 2/20/2024    | n/a                                              | n/a   | n/a   | n/a   | n/a   | n/a   | n/a   | n/a               | 14    |  |  |
| Tierra Encantada                                      | 5/9/2018     | n/a                                              | n/a   | 0     | 19    | 19    | *     | 18    | 27                | 18    |  |  |
| Vista Grande HS                                       | 5/11/2017    | n/a                                              | *     | *     | 0     | 0     | 0     | 0     | *                 | *     |  |  |
| Zuni 5/12/2017                                        |              | n/a                                              | *     | *     | *     | *     | 26    | 26    | 13                | 46    |  |  |
| Total Per Year                                        |              |                                                  | 490   | 681   | 878   | 1105  | 1003  | 1105  | 1176              | 1383  |  |  |
| *Data is masked to meet confidentiality requirements. |              |                                                  |       |       |       |       |       |       |                   |       |  |  |