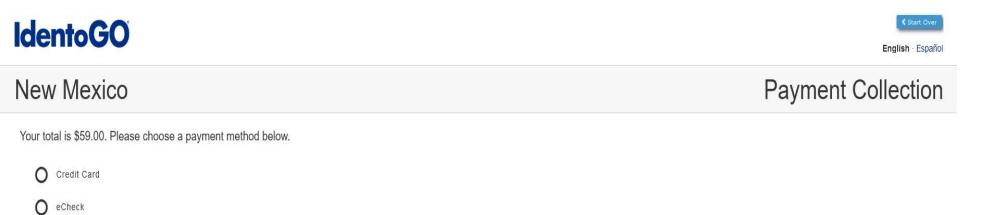

Application Payment Options

Application Payment Options

| IdentoGO                                                     | IdentoGO ×       | CStar: Over<br>English - Español |
|--------------------------------------------------------------|------------------|----------------------------------|
| New Mexico                                                   | Payment method   | Payment Collection               |
| Your total is \$59.00. Please choose a payment method below. | New Card Account |                                  |
| O eCheck                                                     | Billing Address  |                                  |
| Gc >                                                         | PAY \$59.00      |                                  |
|                                                              |                  |                                  |