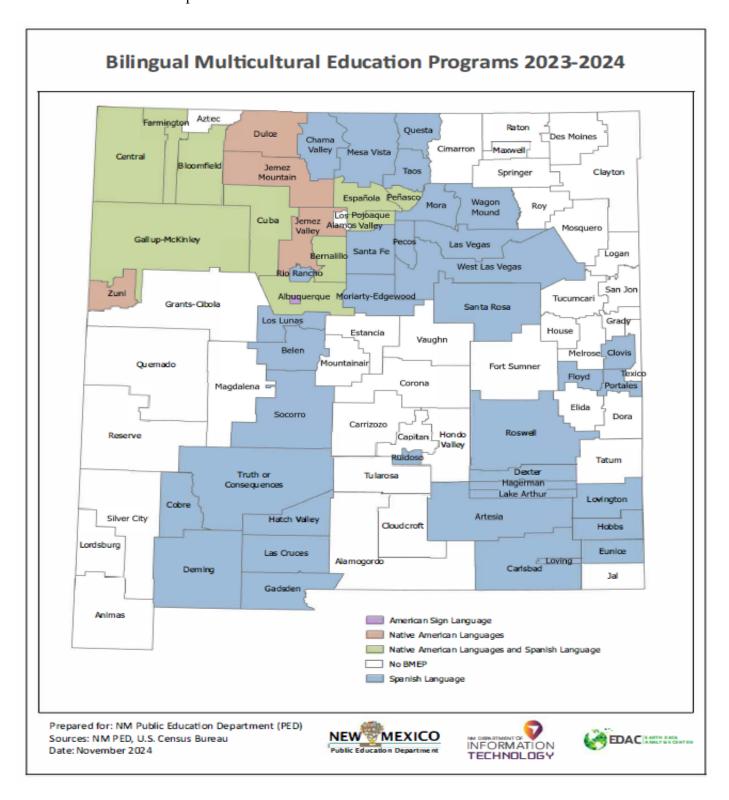

### State Map of Bilingual Multicultural Education Programs by District 2023-2024

The map illustrates, by language, district participation in the state's BMEPs. In the 23-24 SY, 62% percent of school districts in New Mexico implemented state funded BMEPs.

### **District and School Participation in BMEPs**

There are 62 districts with BMEPs. There are 503 BMEPs implemented within 410 schools. Many schools offer more than one of the five possible BMEP models to best meet the needs of their students. Figure 1 to the right, illustrates the total number of BMEPs by model for the 120<sup>th</sup> day Reporting period from the Nova Reporting System. *SOURCE: Nova, 120th Day, 2023-2024* 