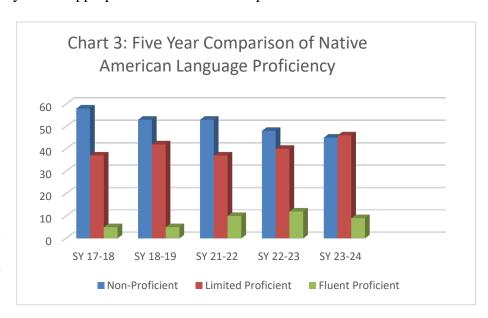

| Table 10. Native American Students' Language Proficiency |               |                |                           |                          |  |  |  |  |  |
|----------------------------------------------------------|---------------|----------------|---------------------------|--------------------------|--|--|--|--|--|
| Year                                                     | # of Students | # and (%) of   | # and (%) of              | # and (%) of             |  |  |  |  |  |
| 1 Cai                                                    | Reported      | Non-Proficient | <b>Limited Proficient</b> | <b>Fluent Proficient</b> |  |  |  |  |  |
| SY 17-18                                                 | 5,466         | 3,223 (58%)    | 1,996 (37%)               | 247 (5%)                 |  |  |  |  |  |
| SY 18-19                                                 | 4,806         | 2,524 (53%)    | 2,024 (42%)               | 258 (5%)                 |  |  |  |  |  |
| SY 21-22                                                 | 4,214         | 2,238 (53%)    | 1,542 (37%)               | 434 (10%)                |  |  |  |  |  |
| SY 22-23                                                 | 2,865         | 1,380 (48%)    | 1,147 (40%)               | 338 (12%)                |  |  |  |  |  |
| SY 23-24                                                 | 2,307         | 1,041 (45%)    | 1,057 (46%)               | 209 (9%)                 |  |  |  |  |  |

**SOURCE**: Native language proficiency data reported to LCD by districts. Not all districts submitted data.

The number of students tested and reported for Native American language proficiency in SY 23-24 decreased by 558 students when compared to the SY 22-23. Additionally, there was some variance in test results from SY 22-23 and SY 23-24. The percentage of students who performed at the non-proficient level decreased by three percent and the limited-proficient level increased by six percent. The percentage of students with performance at the fluent proficient level decreased by three percent. The self-reported data demonstrates that most students scored non-proficient and limited proficient. However, since data was not submitted by all districts and the number of students tested fluctuates, direct comparisons may not be appropriate and must be interpreted with care.

Chart 3 visually depicts the percentage of students scoring at each level of proficiency for the last four years for which data was submitted by districts. For Native language proficiency data reported by each district, charter schools, and state-chartered schools in 2023–2024, refer to Appendix D.