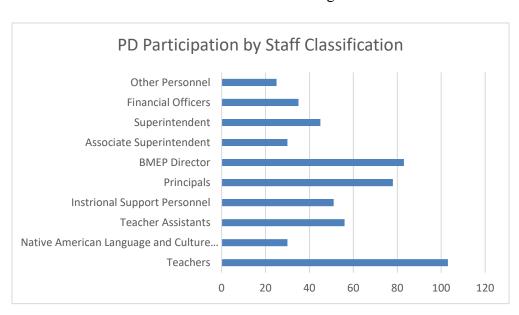

asked to list the trainings they offered, as well as which staff were the intended audience(s) of those trainings. The line graph is a representation of the number of PD's offered by district(s) to certain classification of staff.

**SOURCE:** Self-reported by districts in SY 23-24 annual progress report submitted to the LCD. Not all districts submitted responses, and several districts reported more than one response.

The BME Act and 6.32.2.13 NMAC states, public school districts shall provide professional development to teachers, Native American language and culture teachers, teacher assistants, instructional support personnel, principals, bilingual directors coordinators, associate superintendents, superintendents, other instructional personnel, and financial officers. Given the importance of PD in supporting staff professional growth, classroom instructional practices, and program implementation, a variety of PD should be offered that is both robust and inclusive. District self-reporting indicates that there is an unequal amount of PD offerings, dependent on the positions within the district. Out of the 108 PD responses, 103 responses involved teacher PD participation, 83 reported offering BMEP Directors PD, 78 reported offering principals PD, 56 reported offering teacher assistants PD, 51 reported offering instructional staff PD, and superintendents/ associate superintendents, and financial officers were offered PD in less than 50% of all districts with a BMEP.