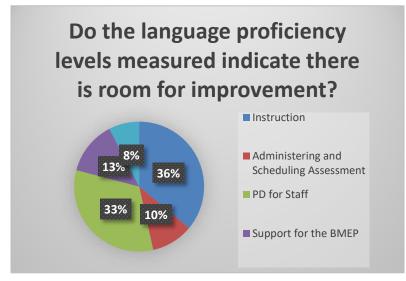

For language proficiency, annual progress reporting shall include specific and measurable goals. Districts were asked, "Based on language proficiency levels measured, do they indicate there is room for improvement?" Districts were then asked to select from the following options: Instruction, Administering and Scheduling Assessment, PD for Staff, Support for the BMEP, or Partnering with the Parent Advisory Committee. The results are outlined in the graph below.

From the self-reported responses, all districts identified that there was room for improvement, except for one school which will not have a BMEP in SY 24-25. Overall, districts reported instruction (36%) as the area needing most improvement, followed by professional development for BMEP staff (33%). Districts also reported the following areas as having the greatest room for improvement: support for BMEPs (13%), administering and scheduling assessment (10%),