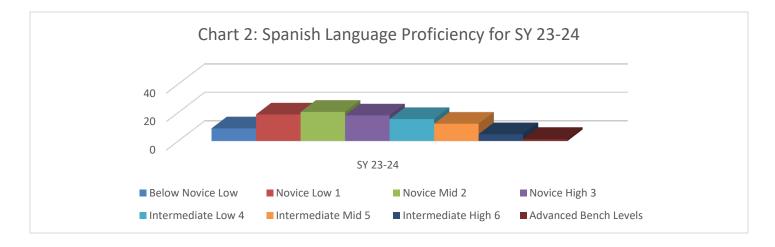

|                                                              | Table 9. Statewide Range of BMEP Spanish Language Proficiency- Avant STAMP            |                     |                  |                  |                  |                       |                       |                 |                          |  |
|--------------------------------------------------------------|---------------------------------------------------------------------------------------|---------------------|------------------|------------------|------------------|-----------------------|-----------------------|-----------------|--------------------------|--|
| Avant STAMP 4S/4S mono/4Se/2Se (raw numbers and percentages) |                                                                                       |                     |                  |                  |                  |                       |                       |                 |                          |  |
| Year                                                         | # of<br>Students<br>Tested                                                            | Below<br>Novice Low |                  |                  |                  | Intermediate<br>Low 4 | Intermediate<br>Mid 5 |                 | Advanced<br>Bench Levels |  |
| 22-23                                                        | Pending receipt from the Assessment, Research, Evaluation and Accountability Division |                     |                  |                  |                  |                       |                       |                 |                          |  |
| 23-24                                                        | 35,421                                                                                | 3,148<br>(8.89)     | 6,617<br>(18.68) | 7,251<br>(20.47) | 6,383<br>(18.02) | 5,468<br>(15.44)      | 4,314<br>(12.18)      | 1,705<br>(4.81) | 535<br>(1.51)            |  |

SOURCE: Research, Evaluation and Accountability Bureau - Avant STAMP Data

Chart 2 illustrates SY 23-24 percentages of students' performance on the Avant STAMP by levels. Statewide, most students scored at Novice Low 1, Novice Mid 2, and Novice High 3.