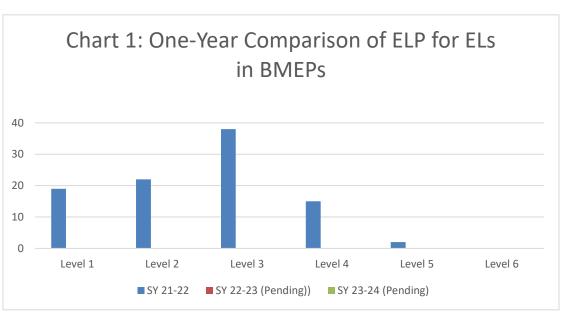

Table 8 details ELP performance for ELs in BMEPs SY 21-22 based on ACCESS for ELLs® results. In the 21-22 SY, the majority (38 percent) of ELs in state funded BMEPs scored at the Developing (3) level, with 15 percent scoring at the Expanding (4), and 2 percent at the Bridging (5) and Reaching level (6).

|                                                                                                | Table 8. ELP performance for ELs |             |           |             |         |             |          |             |        |             |          |             |         |       |        |
|------------------------------------------------------------------------------------------------|----------------------------------|-------------|-----------|-------------|---------|-------------|----------|-------------|--------|-------------|----------|-------------|---------|-------|--------|
|                                                                                                | ELs                              | Entering 1  |           | Entering 1  |         | Emer        | ging 2   | Develo      | ping 3 | Expan       | ding 4   | Brid        | ging 5  | Reach | ning 6 |
| Year                                                                                           | Tested                           | Non-        | DMED      | Non-        | DMED    | Non-        | DMFD     | Non-        | DMED   | Non-        | рмер     | Non-        | ВМЕР    |       |        |
|                                                                                                | 1 esteu                          | <b>BMEP</b> | DIVILLI   | <b>BMEP</b> | DIVIE   | <b>BMEP</b> | DIVIE    | <b>BMEP</b> | DIVIE  | <b>BMEP</b> | DIVILLI  | <b>BMEP</b> | DIVILLI |       |        |
| SY 21-22                                                                                       | 52,391                           | 10%         | 19%       | 21%         | 22%     | 44%         | 38%      | 18%         | 15%    | 3%          | 2%       | 0%          | 0%      |       |        |
| SY 22-23 Pending receipt from the Assessment, Research, Evaluation and Accountability Division |                                  |             |           |             |         |             |          |             |        |             |          |             |         |       |        |
| SY 23-24                                                                                       | Pend                             | ling rece   | eipt from | n the A     | ssessme | ent, Res    | earch, E | Evaluati    | on and | Accoun      | tability | Divisio     | n       |       |        |

**SOURCE:** ACCESS for ELLs©, Administered typically January-March of each year

Note: Alternate ACCESS for ELLs© student data is not included.

Chart 1 illustrates a slight change over the past year in ELs served in state funded BMEPs. Due to COVID- 19 pandemic related issues, fewer assessments were given in SY 20-21, with only 8,344 assessments administered. In SY 21-22, however, 52,391 assessments were administered.